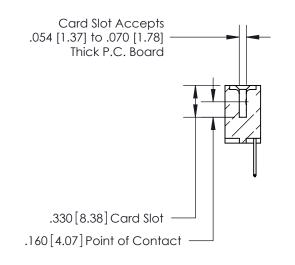

<u>Contact Dimensions:</u> 526-P.C. Tail .018 Sq. (0.46 Sq.) - Tail LG. =.350 (8.89) .125 (3.18) Contact Spacing x .250 (6.35) Row Spacing

THIS IS A C.A.D. GENERATED DRAWING DO NOT MAKE MANUAL REVISIONS TO MASTER.