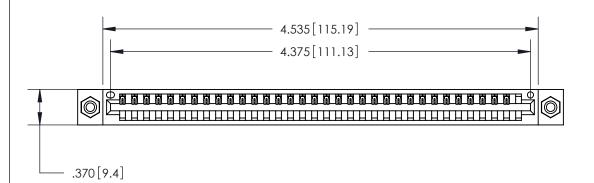

YOUR CONNECTION TO QUALITY & SERVICE

**EDAC INC** TORONTO, ONTARIO CANADA

PART NUMBER: 846-034-526-608

846/896 SERIES HIGH TEMP CARD EDGE CONNECTOR

THESE DRAWINGS AND SPECIFICATIONS ARE THE PROPERTY OF EDAC INC.,AND SHALL NOT BE REPRODUCED, OR COPIED OR USED AS THE BASIS FOR THE MANUFACTURE OR SALE OF APPARATUS WITHOUT WRITTEN PERMISSION.

<u>Contact Dimensions:</u> 526-P.C. Tail .018 Sq. (0.46 Sq.) - Tail LG. =.350 (8.89) .125 (3.18) Contact Spacing x .250 (6.35) Row Spacing

THIS IS A C.A.D. GENERATED DRAWING DO NOT MAKE MANUAL REVISIONS TO MASTER.