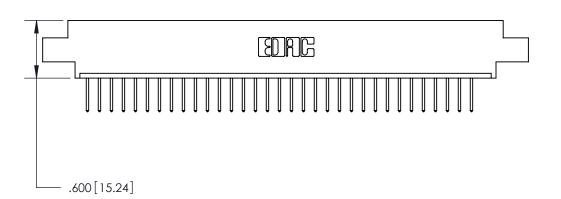

THIS IS A C.A.D. GENERATED DRAWING DO NOT MAKE MANUAL REVISIONS TO MASTER.

ISSUE NUMBER

.165[4.19]

.375 [9.54]

ORIGINAL

1

.060 [1.52] .125(3.18) to .210(5.33) **Outside Tails** .125(3.18) to .210(5.33) **Outside Tails** 