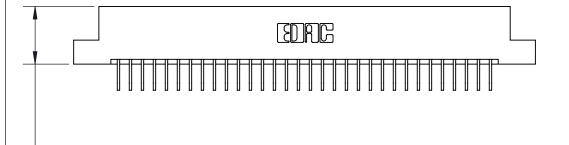

ISSUE NUMBER

ORIGINAL

1

Card Slot Accepts .054 [1.37] to .070 [1.78] Thick P.C. Board .330 [8.38] Card Slot .160 [4.07] Point of Contact -

INSULATOR MATERIAL: THERMOPLASTIC POLYESTER, UL 94V-0 CONTACT MATERIAL; COPPER, NICKEL, TIN ALLOY CA-725

.600 [15.24]

CONTACT PLATING: GOLD ON THE MATING AREA, TIN-LEAD ON THE CONTACT TAILS, NICKEL UNDERPLATE

846/896 SERIES HIGH TEMP CARD EDGE CONNECTOR PART NUMBER: 846-064-558-208

YOUR CONNECTION TO QUALITY & SERVICE