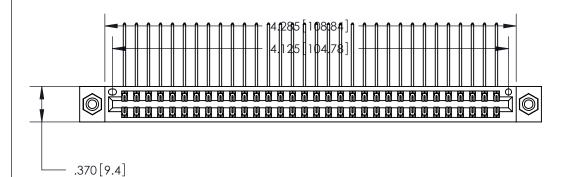

ISSUE NUMBER

ORIGINAL

1

Card Slot Accepts .054 [1.37] to .070 [1.78] Thick P.C. Board .330 [8.38] Card Slot .160 [4.07] Point of Contact -

INSULATOR MATERIAL: THERMOPLASTIC POLYESTER, UL 94V-0 CONTACT MATERIAL; COPPER, NICKEL, TIN ALLOY CA-725

.600 [15.24]

CONTACT PLATING: GOLD ON THE MATING AREA, TIN-LEAD ON THE CONTACT TAILS, NICKEL UNDERPLATE

846/896 SERIES HIGH TEMP CARD EDGE CONNECTOR PART NUMBER: 846-064-558-208

YOUR CONNECTION TO QUALITY & SERVICE