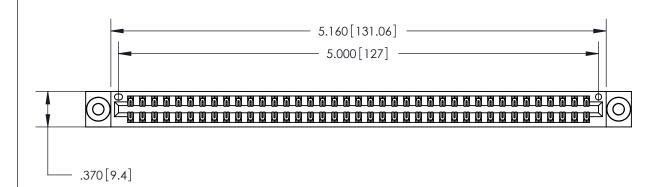

<u>Contact Dimensions:</u> 556-Extender Board Bend (Code 520 Contacts) See Sheet 2 for Contact Code 555, 556, 558, 559, 560 Dimensions

THIS IS A C.A.D. GENERATED DRAWING DO NOT MAKE MANUAL REVISIONS TO MASTER.

ISSUE NUMBER

ORIGINAL

Card Slot Accepts .054 [1.37] to .070 [1.78] Thick P.C. Board .330 [8.38] Card Slot .160 [4.07] Point of Contact -

INSULATOR MATERIAL: THERMOPLASTIC POLYESTER, UL 94V-0 CONTACT MATERIAL; COPPER, NICKEL, TIN ALLOY CA-725

CONTACT PLATING: GOLD ON THE MATING AREA, TIN-LEAD ON THE CONTACT TAILS, NICKEL UNDERPLATE

846/896 SERIES HIGH TEMP CARD EDGE CONNECTOR PART NUMBER: 846-078-556-803

YOUR CONNECTION TO QUALITY & SERVICE

**EDAC INC** TORONTO, ONTARIO CANADA