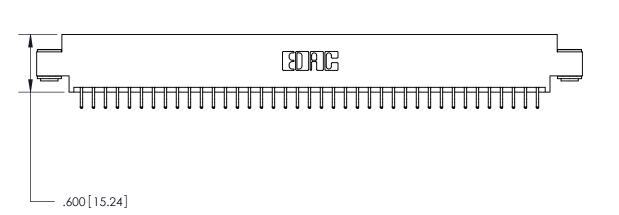

<u>Contact Dimensions:</u> 556-Extender Board Bend (Code 520 Contacts) See Sheet 2 for Contact Code 555, 556, 558, 559, 560 Dimensions

THIS IS A C.A.D. GENERATED DRAWING DO NOT MAKE MANUAL REVISIONS TO MASTER.

ISSUE NUMBER

ORIGINAL

Card Slot Accepts .054 [1.37] to .070 [1.78] Thick P.C. Board .330 [8.38] Card Slot .160 [4.07] Point of Contact -

INSULATOR MATERIAL: THERMOPLASTIC POLYESTER, UL 94V-0 CONTACT MATERIAL; COPPER, NICKEL, TIN ALLOY CA-725

CONTACT PLATING: GOLD ON THE MATING AREA, TIN-LEAD ON THE CONTACT TAILS, NICKEL UNDERPLATE

846/896 SERIES HIGH TEMP CARD EDGE CONNECTOR PART NUMBER: 846-078-556-803

YOUR CONNECTION TO QUALITY & SERVICE

**EDAC INC** TORONTO, ONTARIO CANADA