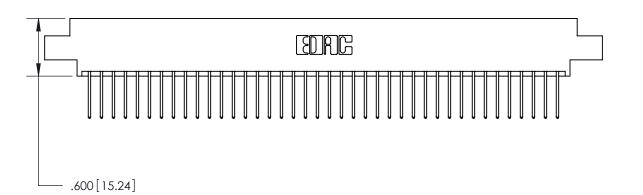

Contact Dimensions: 522-P.C. Tail .025 Sq. (0.64 Sq.) - Tail LG. =.440 (11.18) .125 (3.18) Contact Spacing x .250 (6.35) Row Spacing

THIS IS A C.A.D. GENERATED DRAWING DO NOT MAKE MANUAL REVISIONS TO MASTER.

ISSUE NUMBER

ORIGINAL

(1)

INSULATOR MATERIAL: THERMOPLASTIC POLYESTER, UL 94V-0 CONTACT MATERIAL; COPPER, NICKEL, TIN ALLOY CA-725 CONTACT PLATING: GOLD ON THE MATING AREA, TIN-LEAD

ON THE CONTACT TAILS, NICKEL UNDERPLATE