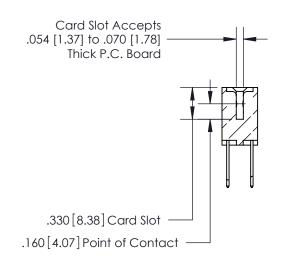

**Contact Code 560** 

INSULATOR MATERIAL: THERMOPLASTIC POLYESTER, UL 94V-0 CONTACT MATERIAL; COPPER, NICKEL, TIN ALLOY CA-725 CONTACT PLATING: GOLD ON THE MATING AREA, TIN-LEAD ON THE CONTACT TAILS, NICKEL UNDERPLATE

**Contact Code 558** 

## 846/896 SERIES HIGH TEMP CARD EDGE CONNECTOR CONTACT CODE 555,556,558,559,560 DIMENSIONS

.150 [3.81]

YOUR CONNECTION TO QUALITY & SERVICE

**Contact Code 559** 

**EDAC INC** TORONTO, ONTARIO CANADA

THESE DRAWINGS AND SPECIFICATIONS ARE THE PROPERTY OF EDAC INC.,AND SHALL NOT BE REPRODUCED, OR COPIED OR USED AS THE BASIS FOR THE MANUFACTURE OR SALE OF APPARATUS WITHOUT WRITTEN PERMISSION.