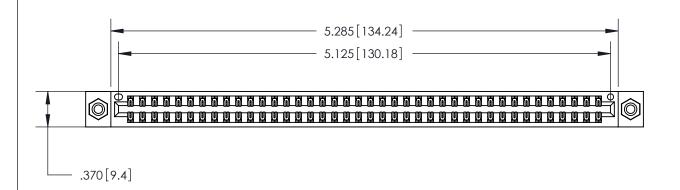

846/896 SERIES HIGH TEMP CARD EDGE CONNECTOR PART NUMBER: 846-080-522-808

YOUR CONNECTION TO QUALITY & SERVICE

**EDAC INC** TORONTO, ONTARIO CANADA

THESE DRAWINGS AND SPECIFICATIONS ARE THE PROPERTY OF EDAC INC.,AND SHALL NOT BE REPRODUCED, OR COPIED OR USED AS THE BASIS FOR THE MANUFACTURE OR SALE OF APPARATUS WITHOUT WRITTEN PERMISSION.

| ACAD REFERENCE NO. | 846-ENG-MASTER   |
|--------------------|------------------|
| DRAWN: J.LEE       | DATE: APR. 22/09 |
| CHECKED:           | DATE:            |
| SCALE: 1:1         | SHEET 1 OF 2     |
| DRAWING NUMBER     | ISSUE            |
| 846-ENG-MASTER     | 1                |