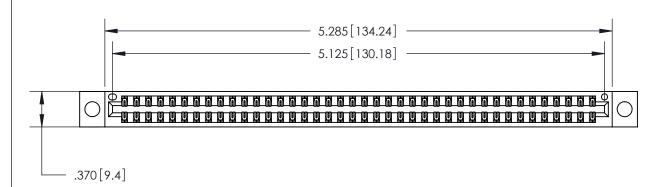

<u>Contact Dimensions:</u> 555-Extender Board Bend (Code 500 Contacts) See Sheet 2 for Contact Code 555, 556, 558, 559, 560 Dimensions

THIS IS A C.A.D. GENERATED DRAWING DO NOT MAKE MANUAL REVISIONS TO MASTER.

ISSUE NUMBER

ORIGINAL

Card Slot Accepts .054 [1.37] to .070 [1.78] Thick P.C. Board .330 [8.38] Card Slot .160 [4.07] Point of Contact -

INSULATOR MATERIAL: THERMOPLASTIC POLYESTER, UL 94V-0 CONTACT MATERIAL; COPPER, NICKEL, TIN ALLOY CA-725

CONTACT PLATING: GOLD ON THE MATING AREA, TIN-LEAD ON THE CONTACT TAILS, NICKEL UNDERPLATE

846/896 SERIES HIGH TEMP CARD EDGE CONNECTOR PART NUMBER: 846-080-555-804

YOUR CONNECTION TO QUALITY & SERVICE

**EDAC INC** TORONTO, ONTARIO CANADA