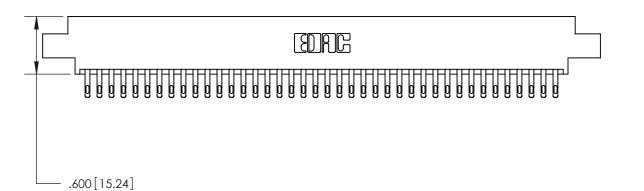

THIS IS A C.A.D. GENERATED DRAWING DO NOT MAKE MANUAL REVISIONS TO MASTER.

ISSUE NUMBER

.165[4.19]

.375 [9.54]

ORIGINAL

1

.060 [1.52] .125(3.18) to .210(5.33) **Outside Tails** .125(3.18) to .210(5.33) **Outside Tails** 

## 846/896 SERIES HIGH TEMP CARD EDGE CONNECTOR CONTACT CODE 555,556,558,559,560 DIMENSIONS

.150 [3.81]

YOUR CONNECTION TO QUALITY & SERVICE

**Contact Code 559** 

**EDAC INC** TORONTO, ONTARIO CANADA

THESE DRAWINGS AND SPECIFICATIONS ARE THE PROPERTY OF EDAC INC.,AND SHALL NOT BE REPRODUCED, OR COPIED OR USED AS THE BASIS FOR THE MANUFACTURE OR SALE OF APPARATUS WITHOUT WRITTEN PERMISSION.