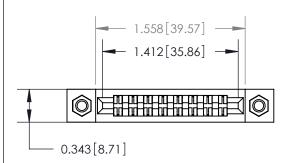

## **Mounting Option**

M3-0.5 Metric Threaded Inserts

## **Contact Detail**

PC Tail .046x.013(1.17x0.33) - Tail LG=.213(5.41) .156 [3.96] Contact Spacing x .200 [5.08] Row Spacing

**See Accompanying Page for:** 

**Contact Bend Details** 

1

**SECTION A-A** 

.095 [2.41] Point of Contact (Measured from bottom of Card Slot) Card Slot Accepts .054 [1.37] to .070 [1.78] Thick P.C. Board