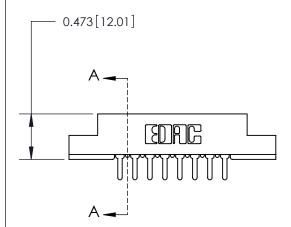

## **Contact Detail**

PC Tail .046x.013(1.17x0.33) - Tail LG=.213(5.41) .156 [3.96] Contact Spacing x .200 [5.08] Row Spacing

**See Accompanying Page for:** 

**Contact Bend Details** 

1

**SECTION A-A** 

.095 [2.41] Point of Contact (Measured from bottom of Card Slot) Card Slot Accepts .054 [1.37] to .070 [1.78] Thick P.C. Board