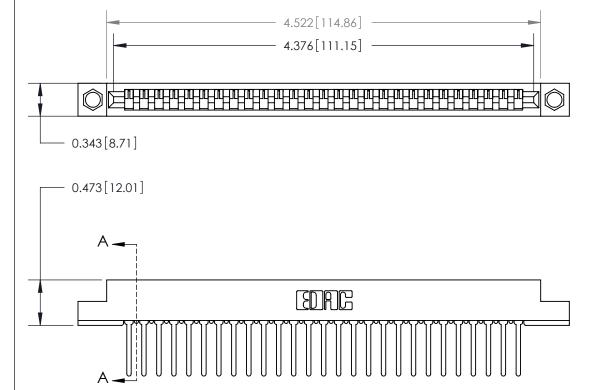

**Mounting Option** 

.156 (3.96) Dia. Mounting Holes

## **Contact Detail**

Wire Wrap .046x.013(1.17x0.33) - Tail LG=.520(13.21)

.156 [3.96] Contact Spacing x .200 [5.08] Row Spacing

**SECTION A-A** 

.175 [4.45] Point of Contact (Measured from bottom of Card Slot)

> Card Slot Accepts .054 [1.37] to .070 [1.78] Thick P.C. Board

**See Accompanying Page for:** 

**Contact Bend Details** 

807/857 Series High Temp Card Edge Connector Part Number: 857-027-547-104

YOUR CONNECTION TO QUALITY & SERVICE