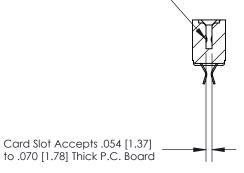

## **Contact Detail**

Extender Board Bend (Code 520 Contacts)

.156 [3.96] Contact Spacing x .200 [5.08] Row Spacing

**SECTION A-A** 

.095 [2.41] Point of Contact (Measured from bottom of Card Slot)

**See Accompanying Page for:** 