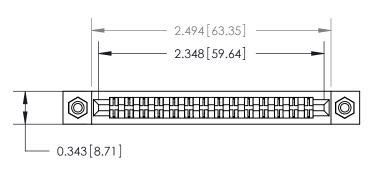

**Mounting Option** 

#4-40 Unified Threaded Inserts

## **Contact Detail**

Extender Board Bend (Code 520 Contacts)

.156 [3.96] Contact Spacing x .200 [5.08] Row Spacing





**SECTION A-A** 

.095 [2.41] Point of Contact (Measured from bottom of Card Slot)



**See Accompanying Page for:** 

**Contact Bend Details** 

807/857 Series High Temp Card Edge Connector Part Number: 857-028-556-208



| ACAD REFERENCE NO. 807 ENG MASTER |                  |
|-----------------------------------|------------------|
| DRAWN: J.LEE                      | DATE: AUG. 11/09 |
| CHECKED:                          | DATE:            |
| SCALE: NTS                        | SHEET 1 OF 2     |
| DRAWING NUMBER                    | ISSUE            |

807 Assembly