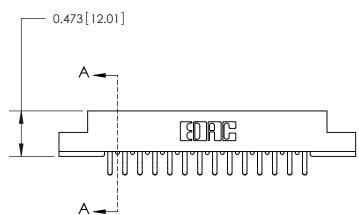

## **Contact Detail**

Extender Board Bend (Code 520 Contacts)

.156 [3.96] Contact Spacing x .200 [5.08] Row Spacing

**SECTION A-A** 

.095 [2.41] Point of Contact (Measured from bottom of Card Slot)

**See Accompanying Page for:** 

**Contact Bend Details** 

807/857 Series High Temp Card Edge Connector Part Number: 857-028-556-208

| ACAD REFERENCE NO. 807 ENG MASTER |                  |
|-----------------------------------|------------------|
| DRAWN: J.LEE                      | DATE: AUG. 11/09 |
| CHECKED:                          | DATE:            |
| SCALE: NTS                        | SHEET 1 OF 2     |
| DRAWING NUMBER                    | ISSUE            |