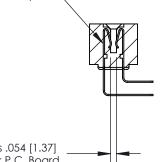

**Mounting Option** .128 (3.25) Dia. Mounting Holes **Contact Detail** 90 Degree Bend (Code 522 and 540 Contacts)

.156 [3.96] Contact Spacing x .200 [5.08] Row Spacing

**SECTION A-A** 

.095 [2.41] Point of Contact (Measured from bottom of Card Slot)

Card Slot Accepts .054 [1.37] to .070 [1.78] Thick P.C. Board

**See Accompanying Page for:** 

**Contact Bend Details** 

807/857 Series High Temp Card Edge Connector Part Number: 857-058-458-202

| ACAD REFERENCE NO | . 807 ENG MASTER |
|-------------------|------------------|
| DRAWN: J.LEE      | DATE: AUG. 11/09 |
| CHECKED:          | DATE:            |
| SCALE: NTS        | SHEET 1 OF 2     |
| DRAWING NUMBER    | ISSUE            |