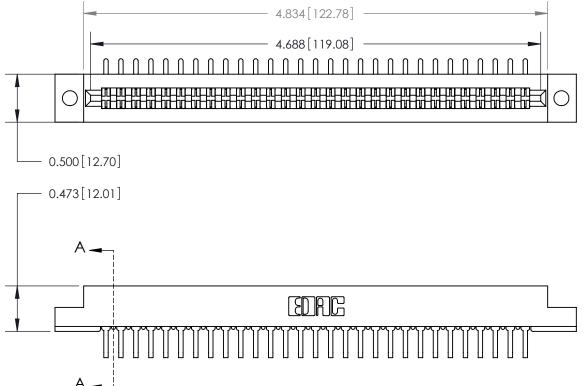

**Mounting Option** .128 (3.25) Dia. Mounting Holes **Contact Detail** 90 Degree Bend (Code 522 and 540 Contacts)

.156 [3.96] Contact Spacing x .200 [5.08] Row Spacing

**SECTION A-A** 

.095 [2.41] Point of Contact (Measured from bottom of Card Slot)

Card Slot Accepts .054 [1.37] to .070 [1.78] Thick P.C. Board

**See Accompanying Page for:** 

**Contact Bend Details** 

807/857 Series High Temp Card Edge Connector Part Number: 857-058-458-202

| ACAD REFERENCE NO | . 807 ENG MASTER |
|-------------------|------------------|
| DRAWN: J.LEE      | DATE: AUG. 11/09 |
| CHECKED:          | DATE:            |
| SCALE: NTS        | SHEET 1 OF 2     |
| DRAWING NUMBER    | ISSUE            |

807 Assembly