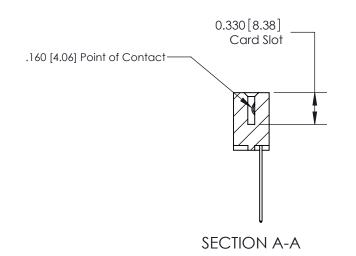

## **Contact Detail**

544-Wire Wrap .050x.025(1.27x0.64) - Tail LG=.750(19.05) .156 [3.96] Contact Spacing x .200 [5.08] Row Spacing

**See Accompanying Pages for:** 

**Contact Bend Details** 

THIS IS A C.A.D. GENERATED DRAWING DO NOT MAKE MANUAL REVISIONS TO MASTER.

ISSUE NUMBER

ORIGINAL

1

|                     | 837/887 Series High Temp Card Edge Connector |                                                                                                                                                              | ACAD REFERENCE | NO. 837 EN       | 837 ENG MASTER |  |
|---------------------|----------------------------------------------|--------------------------------------------------------------------------------------------------------------------------------------------------------------|----------------|------------------|----------------|--|
| Contact Bend Detail |                                              | DRAWN: J.LEE                                                                                                                                                 | DATE: OC       | DATE: OCT. 06/09 |                |  |
|                     | Confact Bend Defail                          |                                                                                                                                                              | CHECKED:       | DATE:            | DATE:          |  |
|                     | EDAC INC                                     | TORONTO, ONTARIO CANADA  ARE THE PROPERTY OF EDAC INC., AND SHALL NOT BE REPRODUCED, OR COPIED OR USED AS THE BASIS FOR THE MANUFACTURE OR SALE OF APPARATUS | SCALE: NTS     | SHEET            | 2 <b>OF</b> 2  |  |
|                     | TORONTO, ONTARIO                             |                                                                                                                                                              | DRAWING NUMBER |                  | ISSUE          |  |
|                     | YOUR CONNECTION TO QUALITY & SERVICE         |                                                                                                                                                              | 837 Assembly   |                  | 1              |  |