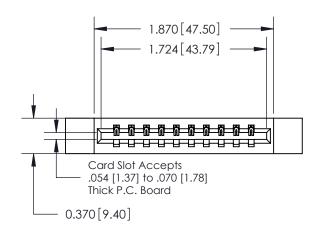

**Mounting Option** 

12-.128 (3.25) Dia. Side Mounting Holes

## **Contact Detail**

544-Wire Wrap .050x.025(1.27x0.64) - Tail LG=.750(19.05) .156 [3.96] Contact Spacing x .200 [5.08] Row Spacing

**See Accompanying Pages for:** 

**Contact Bend Details** 

THIS IS A C.A.D. GENERATED DRAWING DO NOT MAKE MANUAL REVISIONS TO MASTER.