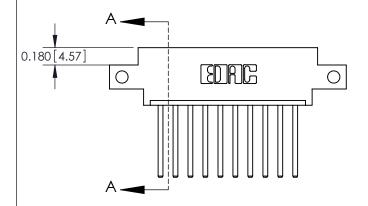

**Mounting Option** 

12-.128 (3.25) Dia. Side Mounting Holes

ISSUE NUMBER ORIGINAL

837/887 Series High Temp Card Edge Connector Part Number: 887-010-544-612

**EDAC INC** TORONTO, ONTARIO CANADA

THESE DRAWINGS AND SPECIFICATIONS ARE THE PROPERTY OF EDAC INC.,AND SHALL NOT BE REPRODUCED, OR COPIED OR USED AS THE BASIS FOR THE MANUFACTURE OR SALE OF APPARATUS WITHOUT WRITTEN PERMISSION.