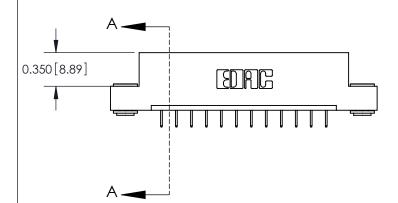

ISSUE NUMBER

ORIGINAL

837/887 Series High Temp Card Edge Connector Part Number: 887-012-524-103

YOUR CONNECTION TO QUALITY & SERVICE

**EDAC INC** TORONTO, ONTARIO CANADA

THESE DRAWINGS AND SPECIFICATIONS ARE THE PROPERTY OF EDAC INC.,AND SHALL NOT BE REPRODUCED, OR COPIED OR USED AS THE BASIS FOR THE MANUFACTURE OR SALE OF APPARATUS WITHOUT WRITTEN PERMISSION.