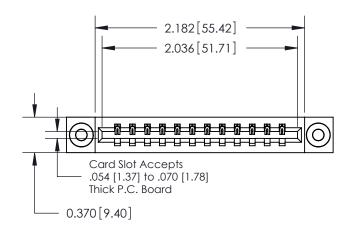

**Mounting Option** 

03-.116 (2.95) I.D. Floating Eyelets

ISSUE NUMBER

ORIGINAL

837/887 Series High Temp Card Edge Connector Part Number: 887-012-524-103

YOUR CONNECTION TO QUALITY & SERVICE

**EDAC INC** TORONTO, ONTARIO CANADA

THESE DRAWINGS AND SPECIFICATIONS ARE THE PROPERTY OF EDAC INC.,AND SHALL NOT BE REPRODUCED, OR COPIED OR USED AS THE BASIS FOR THE MANUFACTURE OR SALE OF APPARATUS WITHOUT WRITTEN PERMISSION.