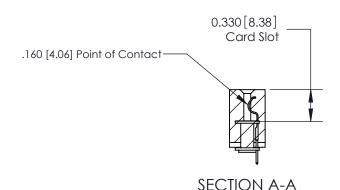

## **Contact Detail**

524-P.C. Tail .018 Sq.(0.46 Sq.) - Tail LG=.175(4.45) .156 [3.96] Contact Spacing x .200 [5.08] Row Spacing

THIS IS A C.A.D. GENERATED DRAWING DO NOT MAKE MANUAL REVISIONS TO MASTER.