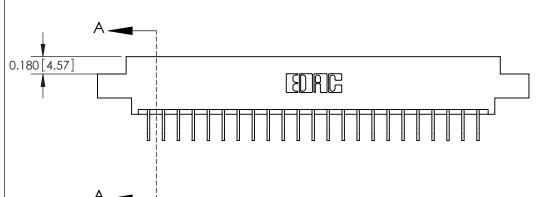

**See Accompanying Pages for:** 

**Contact Bend Details** 

837/887 Series High Temp Card Edge Connector Part Number: 887-023-558-602

YOUR CONNECTION TO QUALITY & SERVICE

**EDAC INC** TORONTO, ONTARIO CANADA