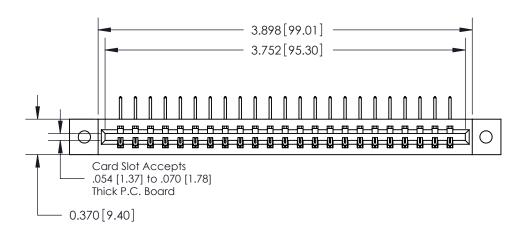

**See Accompanying Pages for:** 

**Contact Bend Details** 

837/887 Series High Temp Card Edge Connector Part Number: 887-023-558-602

YOUR CONNECTION TO QUALITY & SERVICE

**EDAC INC** TORONTO, ONTARIO CANADA

**Mounting Option** 

02-.128 (3.25) Dia. Mounting Holes