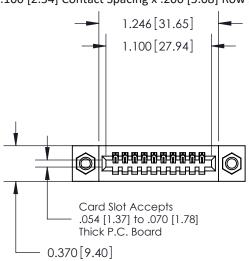

## **Contact Detail**

542-Wire Wrap .025 Sq.(0.64 Sq.) - Tail LG=.655(16.64) .100 [2.54] Contact Spacing x .200 [5.08] Row Spacing

**See Accompanying Pages for:** 

- **Contact Bend Details**
- **Mounting Options**

.240 [6.10] Point of Contact-

842/892 Series High Temp Card Edge Connector Part Number: 892-010-542-107

J.LEE DATE: OCT. 06/09 SHEET 1 OF 3

**SECTION A-A** 

842 Assembly

842 ENG MASTER

THIS IS A C.A.D. GENERATED DRAWING DO NOT MAKE MANUAL REVISIONS TO MASTER