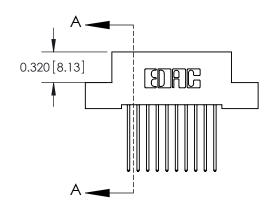

ORIGINAL (1)

| 842/892 Series High Temp Card Edge Connector<br>Contact Bend Detail |                                                                                                  | ACAD REFERENCE NO. 842 ENG MASTER |             |                  |        |
|---------------------------------------------------------------------|--------------------------------------------------------------------------------------------------|-----------------------------------|-------------|------------------|--------|
|                                                                     |                                                                                                  | DRAWN:                            | J.LEE       | DATE: OCT. 06/09 |        |
|                                                                     |                                                                                                  | CHECKED:                          |             | DATE:            |        |
| EDAC INC                                                            | THESE DRAWINGS AND SPECIFICATIONS ARE THE PROPERTY OF EDAC INCAND                                | SCALE:                            | NTS         | SHEET :          | 2 OF 3 |
| TORONTO, ONTARIO                                                    | SHALL NOT BE REPRODUCED, OR COPIED OR USED AS THE BASIS FOR THE MANUFACTURE OR SALE OF APPARATUS | DRAWING                           | NUMBER      |                  | ISSUE  |
| YOUR CONNECTION TO QUALITY & SERVICE                                |                                                                                                  | 8                                 | 42 Assembly |                  | 1      |