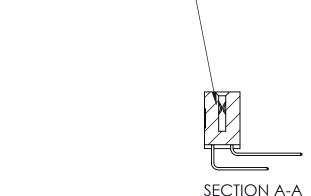

**Mounting Option** 

02-.128 (3.25) Wide Mounting Slots

THIS IS A C.A.D. GENERATED DRAWING DO NOT MAKE MANUAL REVISIONS TO MASTER

ISSUE NUMBER

ORIGINAL

1

| 842/892 Series High Temp Card Edge Co<br>Mounting Options  | DRAWN: J.LEE DATE: OCT. 06/09  CHECKED: DATE: |
|------------------------------------------------------------|-----------------------------------------------|
| EDAC INC THESE DRAWINGS AND S ARE THE PROPERTY OF          |                                               |
|                                                            | DUCED,OR COPIED DRAWING NUMBER ISSUE          |
| YOUR CONNECTION TO QUALITY & SERVICE WITHOUT WRITTEN PERMI |                                               |