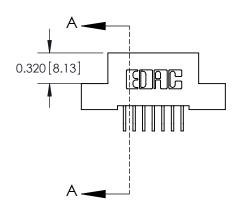

**Mounting Option** 

02-.128 (3.25) Wide Mounting Slots

THIS IS A C.A.D. GENERATED DRAWING DO NOT MAKE MANUAL REVISIONS TO MASTER

ISSUE NUMBER

ORIGINAL

1

| 842/892 Series High Temp Card Edge Co<br>Mounting Options  | DRAWN: J.LEE DATE: OCT. 06/09  CHECKED: DATE: |
|------------------------------------------------------------|-----------------------------------------------|
| EDAC INC THESE DRAWINGS AND S ARE THE PROPERTY OF          |                                               |
|                                                            | DUCED,OR COPIED DRAWING NUMBER ISSUE          |
| YOUR CONNECTION TO QUALITY & SERVICE WITHOUT WRITTEN PERMI |                                               |