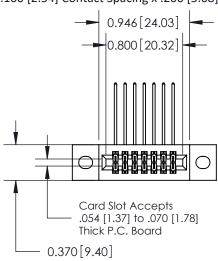

## **Contact Detail**

559-90 Degree Bend (Code 541 Contacts)

.100 [2.54] Contact Spacing x .200 [5.08] Row Spacing

**See Accompanying Pages for:** 

- **Contact Bend Details**
- **Mounting Options**

.240 [6.10] Point of Contact-

842/892 Series High Temp Card Edge Connector Part Number: 892-014-559-202

YOUR CONNECTION TO QUALITY & SERVICE

J.LEE DATE: OCT. 06/09 SHEET 1 OF 3 NTS

842 Assembly

842 ENG MASTER

THIS IS A C.A.D. GENERATED DRAWING DO NOT MAKE MANUAL REVISIONS TO MASTER