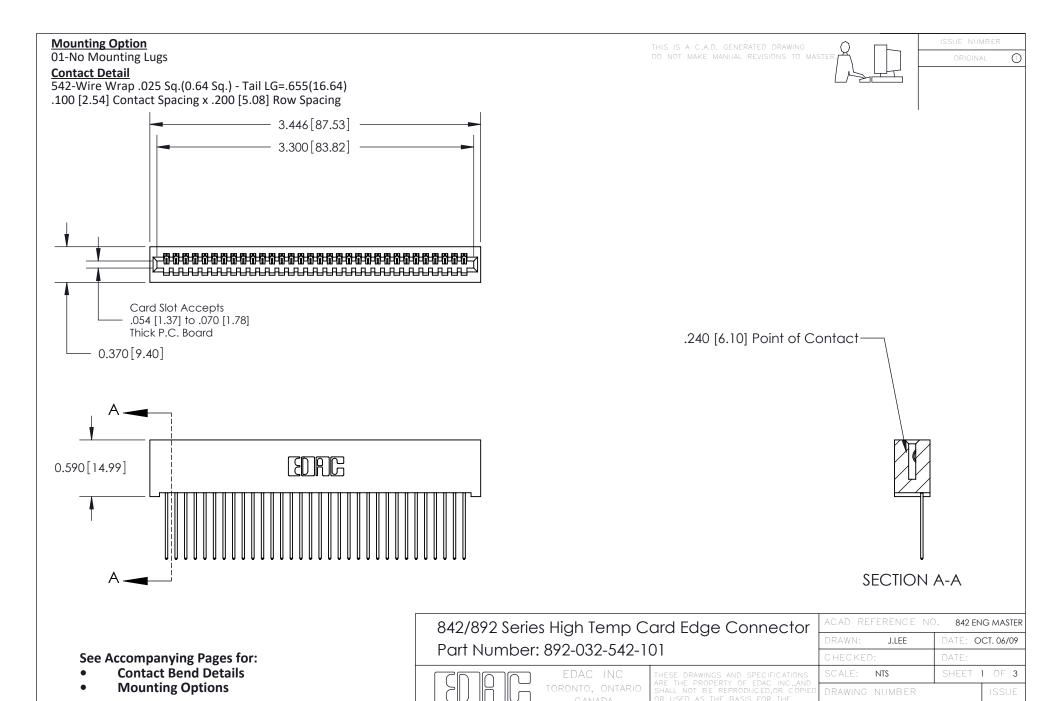

YOUR CONNECTION TO QUALITY & SERVICE

842 Assembly

THIS IS A C.A.D. GENERATED DRAWING DO NOT MAKE MANUAL REVISIONS TO MASTER

ORIGINAL (1)

| 842/892 Series High Temp Card Edge Connector<br>Contact Bend Detail |                                                                                                 | ACAD REFERENCE NO. 842 ENG MASTER |             |                  |        |
|---------------------------------------------------------------------|-------------------------------------------------------------------------------------------------|-----------------------------------|-------------|------------------|--------|
|                                                                     |                                                                                                 | DRAWN:                            | J.LEE       | DATE: OCT. 06/09 |        |
|                                                                     |                                                                                                 | CHECKED:                          |             | DATE:            |        |
| EDAC INC                                                            | THESE DRAWINGS AND SPECIFICATIONS ARE THE PROPERTY OF EDAC INCAND                               | SCALE:                            | NTS         | SHEET :          | 2 OF 3 |
| TORONTO, ONTARIO                                                    | SHALL NOT BE REPRODUCED,OR COPIED OR USED AS THE BASIS FOR THE MANUFACTURE OR SALE OF APPARATUS | DRAWING                           | NUMBER      |                  | ISSUE  |
| YOUR CONNECTION TO QUALITY & SERVICE                                |                                                                                                 | 8                                 | 42 Assembly |                  | 1      |

THIS IS A C.A.D. GENERATED DRAWING DO NOT MAKE MANUAL REVISIONS TO MASTER

ISSUE NUMBER

ORIGINAL

1

| 842/892 Series High Temp Card Edge Co<br>Mounting Options  | DRAWN: J.LEE DATE: OCT. 06/09  CHECKED: DATE: |
|------------------------------------------------------------|-----------------------------------------------|
| EDAC INC THESE DRAWINGS AND S ARE THE PROPERTY OF          |                                               |
|                                                            | DUCED,OR COPIED DRAWING NUMBER ISSUE          |
| YOUR CONNECTION TO QUALITY & SERVICE WITHOUT WRITTEN PERMI |                                               |