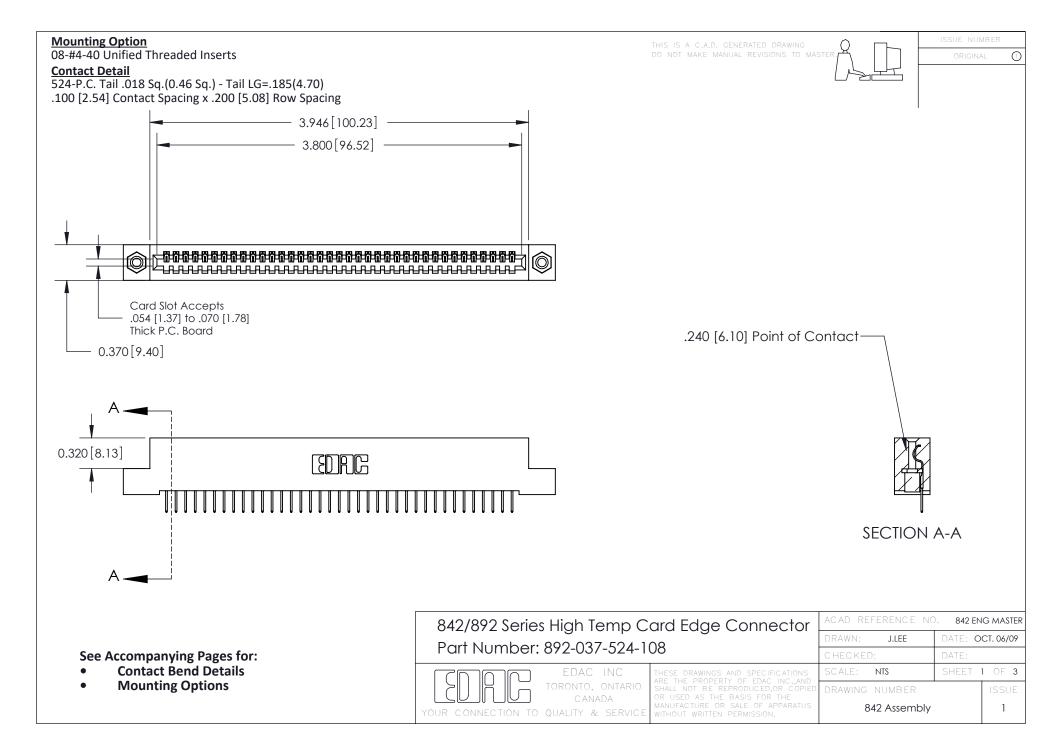

THIS IS A C.A.D. GENERATED DRAWING DO NOT MAKE MANUAL REVISIONS TO MASTER

ORIGINAL (1)



| 842/892 Series High Temp Card Edge Connector<br>Contact Bend Detail |                                                                                                  | ACAD REFERENCE NO. 842 ENG MASTER |             |                  |        |
|---------------------------------------------------------------------|--------------------------------------------------------------------------------------------------|-----------------------------------|-------------|------------------|--------|
|                                                                     |                                                                                                  | DRAWN:                            | J.