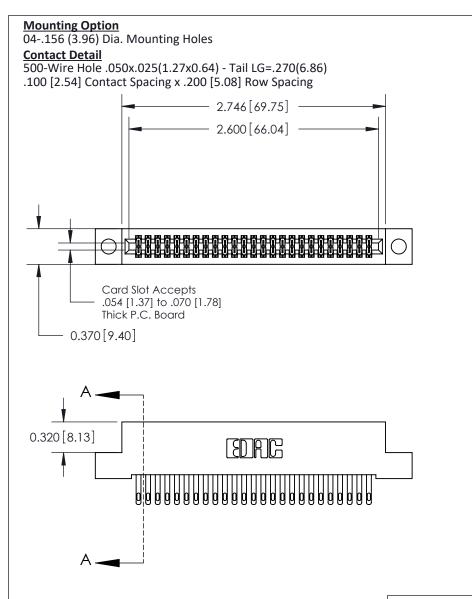

## **See Accompanying Pages for:**

- **Contact Bend Details**
- **Mounting Options**

842/892 Series High Temp Card Edge Connector Part Number: 892-050-500-204

| ACAD REFERENCE NO. 842 ENG MASTER |                  |  |  |
|-----------------------------------|------------------|--|--|
| DRAWN: J.LEE                      | DATE: OCT. 06/09 |  |  |
| CHECKED:                          | DATE:            |  |  |
| SCALE: NTS                        | SHEET 1 OF 3     |  |  |
| DRAWING NUMBER                    | ISSUE            |  |  |

THIS IS A C.A.D. GENERATED DRAWING DO NOT MAKE MANUAL REVISIONS TO MASTER

ISSUE NUMBER

ORIGINAL

1

| 842/892 Series High Temp Card Edge Connector<br>Mounting Options                                                                                                                                                                                                                                                                                                                                                                                                                                                                                                                                                                                                                                                                                                                                                                                                                                                                                                                                                                                                                                                                                                                                                                                                                                                                                                                                                                                                                                                                                                                                                                                                                                                                                                                                                                                                                                                                                                                                                                                                                                                               |                                                                                                                                                 | ACAD REFERENCE NO. 842 ENG MASTE  DRAWN: J.LEE DATE: OCT. 06/09  CHECKED: DATE: |              |       |        |
|--------------------------------------------------------------------------------------------------------------------------------------------------------------------------------------------------------------------------------------------------------------------------------------------------------------------------------------------------------------------------------------------------------------------------------------------------------------------------------------------------------------------------------------------------------------------------------------------------------------------------------------------------------------------------------------------------------------------------------------------------------------------------------------------------------------------------------------------------------------------------------------------------------------------------------------------------------------------------------------------------------------------------------------------------------------------------------------------------------------------------------------------------------------------------------------------------------------------------------------------------------------------------------------------------------------------------------------------------------------------------------------------------------------------------------------------------------------------------------------------------------------------------------------------------------------------------------------------------------------------------------------------------------------------------------------------------------------------------------------------------------------------------------------------------------------------------------------------------------------------------------------------------------------------------------------------------------------------------------------------------------------------------------------------------------------------------------------------------------------------------------|-------------------------------------------------------------------------------------------------------------------------------------------------|---------------------------------------------------------------------------------|--------------|-------|--------|
| The state of the property of t | O, ONTARIO  ARE THE PROPERTY OF EDAC INC., AND SHALL NOT BE REPRODUCED, OR COPIED OR USED AS THE BASIS FOR THE MANUFACTURE OR SALE OF APPARATUS | SCALE:                                                                          | NTS          | SHEET | 3 OF 3 |
|                                                                                                                                                                                                                                                                                                                                                                                                                                                                                                                                                                                                                                                                                                                                                                                                                                                                                                                                                                                                                                                                                                                                                                                                                                                                                                                                                                                                                                                                                                                                                                                                                                                                                                                                                                                                                                                                                                                                                                                                                                                                                                                                |                                                                                                                                                 | DRAWING                                                                         | NUMBER       |       | ISSUE  |
|                                                                                                                                                                                                                                                                                                                                                                                                                                                                                                                                                                                                                                                                                                                                                                                                                                                                                                                                                                                                                                                                                                                                                                                                                                                                                                                                                                                                                                                                                                                                                                                                                                                                                                                                                                                                                                                                                                                                                                                                                                                                                                                                |                                                                                                                                                 | 3                                                                               | 842 Assembly |       | 1      |