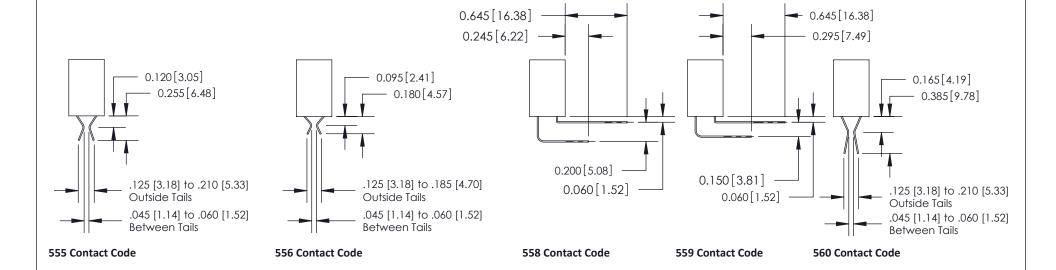

.240 [6.10] Point of Contact-

842 Assembly

THIS IS A C.A.D. GENERATED DRAWING DO NOT MAKE MANUAL REVISIONS TO MASTER

ORIGINAL (1)

| 842/892 Series High Temp Card Edge Connector<br>Contact Bend Detail |                                                                              | ACAD REFERENCE NO. 842 ENG MASTER |              |                  |        |  |
|---------------------------------------------------------------------|------------------------------------------------------------------------------|-----------------------------------|--------------|------------------|--------|--|
|                                                                     |                                                                              | DRAWN:                            | J.LEE        | DATE: OCT. 06/09 |        |  |
|                                                                     |                                                                              | CHECKED:                          |              | DATE:            |        |  |
| EDAC INC                                                            | EDAC INC THESE DRAWINGS AND SPECIFICATIONS ARE THE PROPERTY OF EDAC INC. AND |                                   | NTS          | SHEET :          | 2 OF 3 |  |
| TORONTO, ONTARIO                                                    | SHALL NOT BE REPRODUCED,OR COPIED OR USED AS THE BASIS FOR THE               | DRAWING                           | NUMBER       |                  | ISSUE  |  |
| YOUR CONNECTION TO QUALITY & SERVICE                                | MANUFACTURE OR SALE OF APPARATUS                                             | 8                                 | 342 Assembly |                  | 1      |  |