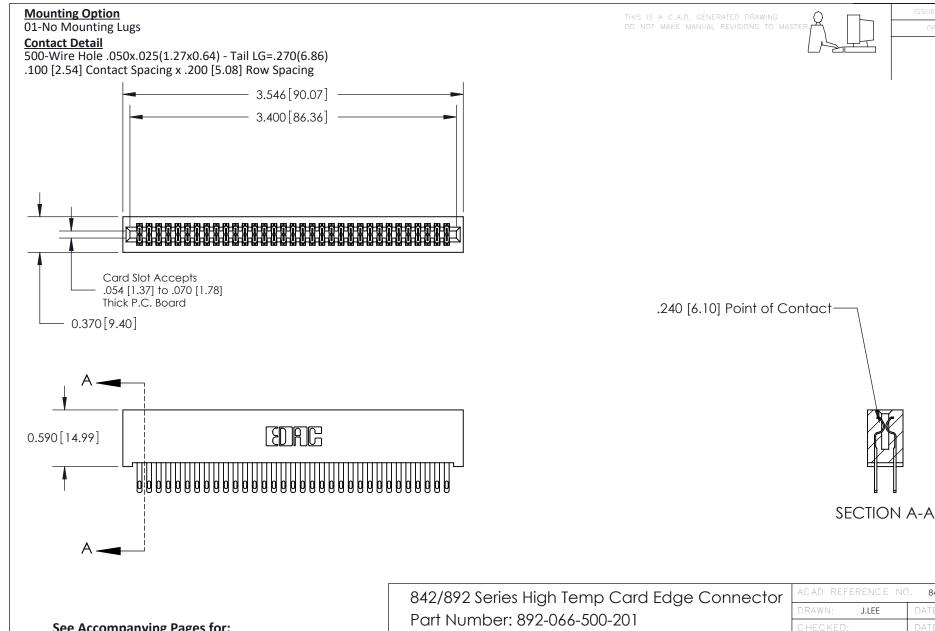

**See Accompanying Pages for:** 

- **Contact Bend Details**
- **Mounting Options**

| ACAD REFERENCE NO | . 842 ENG MASTER |
|-------------------|------------------|
| DRAWN: J.LEE      | DATE: OCT. 06/09 |
| CHECKED:          | DATE:            |
| SCALE: NTS        | SHEET 1 OF 3     |
| DRAWING NUMBER    | ISSUE            |

842 Assembly

THIS IS A C.A.D. GENERATED DRAWING DO NOT MAKE MANUAL REVISIONS TO MASTER

ISSUE NUMBE

ORIGINAL

1

| 842/892 Series High Temp Card Edge Connector<br>Contact Bend Detail |                                                                   | ACAD REFERENCE NO. 842 ENG MASTER |          |                         |        |
|---------------------------------------------------------------------|-------------------------------------------------------------------|-----------------------------------|----------|-------------------------|--------|
|                                                                     |                                                                   | DRAWN: .                          | J.LEE    | DATE: <b>OCT.</b> 06/09 |        |
|                                                                     |                                                                   | CHECKED:                          |          | DATE:                   |        |
| EDAC INC                                                            | THESE DRAWINGS AND SPECIFICATIONS ARE THE PROPERTY OF EDAC INCAND | SCALE: NTS                        |          | SHEET 2                 | 2 OF 3 |
| TORONTO, ONTARIO                                                    | SHALL NOT BE REPRODUCED,OR COPIED OR USED AS THE BASIS FOR THE    | DRAWING NUI                       | MBER     |                         | ISSUE  |
| YOUR CONNECTION TO QUALITY & SERVICE                                | MANUFACTURE OR SALE OF APPARATUS WITHOUT WRITTEN PERMISSION.      | 842 A                             | Assembly |                         | 1      |