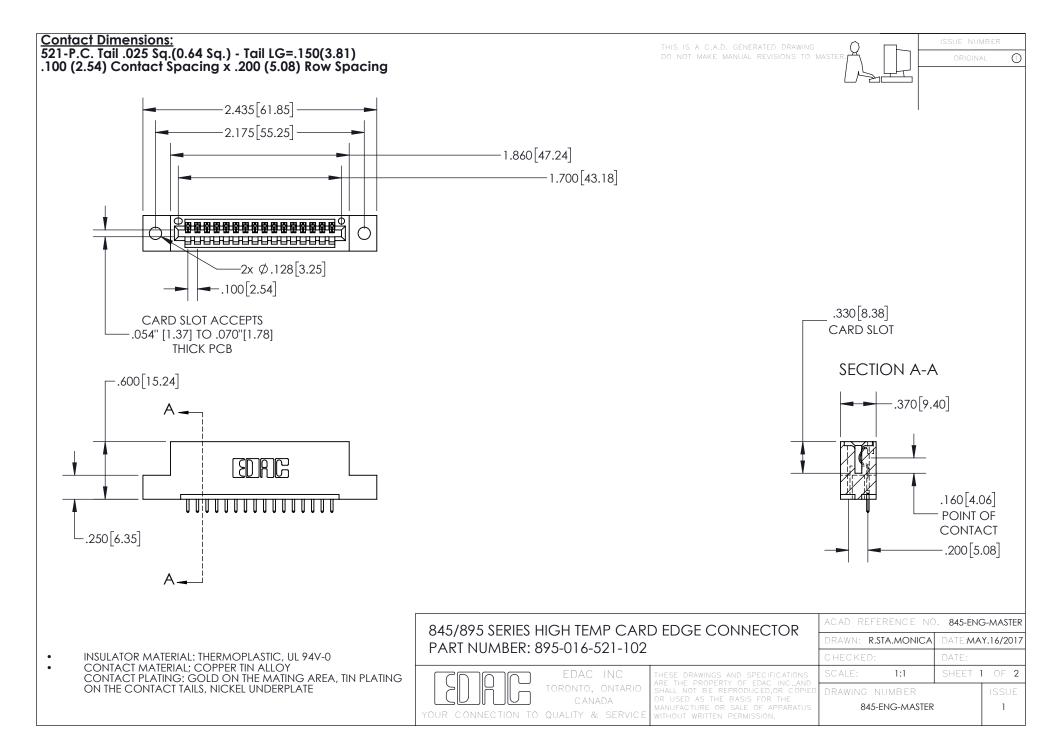

INSULATOR MATERIAL: THERMOPLASTIC POLYESTER, UL 94V-0 DAP MATERIAL AVAILABLE UPON REQUEST

**Contact Code 558** 

CONTACT MATERIAL; COPPER ALLOY CONTACT PLATING: GOLD ON THE MATING AREA, TIN PLATING ON THE CONTACT TAILS, NICKEL UNDERPLATE

## 845/895 SERIES HIGH TEMP CARD EDGE CONNECTOR CONTACT CODE 555,556,558,559,560 DIMENSIONS

YOUR CONNECTION TO QUALITY & SERVICE

Contact Code 559

|   | ACAD REFERENCE NO. 845-ENG-MASTER |                  |  |
|---|-----------------------------------|------------------|--|
|   | DRAWN: R.STA.MONICA               | DATE:MAY.16/2017 |  |
|   | CHECKED:                          | DATE:            |  |
|   | SCALE: 1:1                        | SHEET 2 OF 2     |  |
| D | DRAWING NUMBER                    | ISSUE            |  |