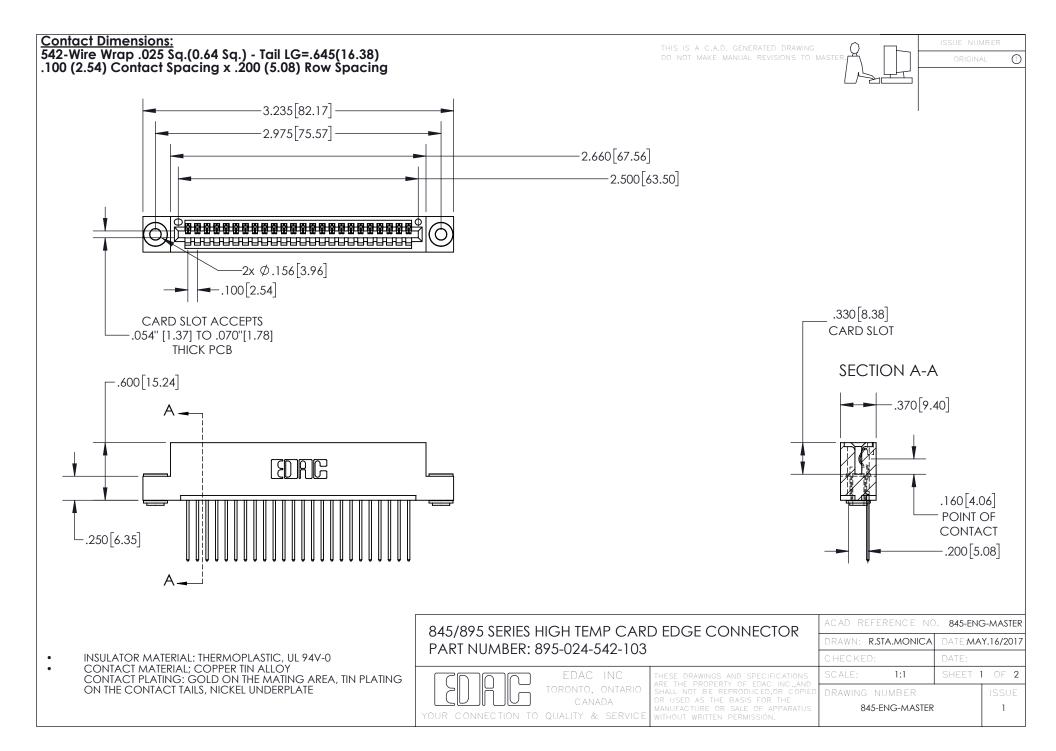

INSULATOR MATERIAL: THERMOPLASTIC POLYESTER, UL 94V-0 DAP MATERIAL AVAILABLE UPON REQUEST

**Contact Code 558** 

CONTACT MATERIAL; COPPER ALLOY CONTACT PLATING: GOLD ON THE MATING AREA, TIN PLATING ON THE CONTACT TAILS, NICKEL UNDERPLATE

## 845/895 SERIES HIGH TEMP CARD EDGE CONNECTOR CONTACT CODE 555,556,558,559,560 DIMENSIONS

YOUR CONNECTION TO QUALITY & SERVICE

Contact Code 559

|   | ACAD REFERENCE NO. 845-ENG-MASTER |                  |  |
|---|-----------------------------------|------------------|--|
|   | DRAWN: R.STA.MONICA               | DATE:MAY.16/2017 |  |
|   | CHECKED:                          | DATE:            |  |
|   | SCALE: 1:1                        | SHEET 2 OF 2     |  |
| D | DRAWING NUMBER                    | ISSUE            |  |

Contact Code 560

845-ENG-MASTER