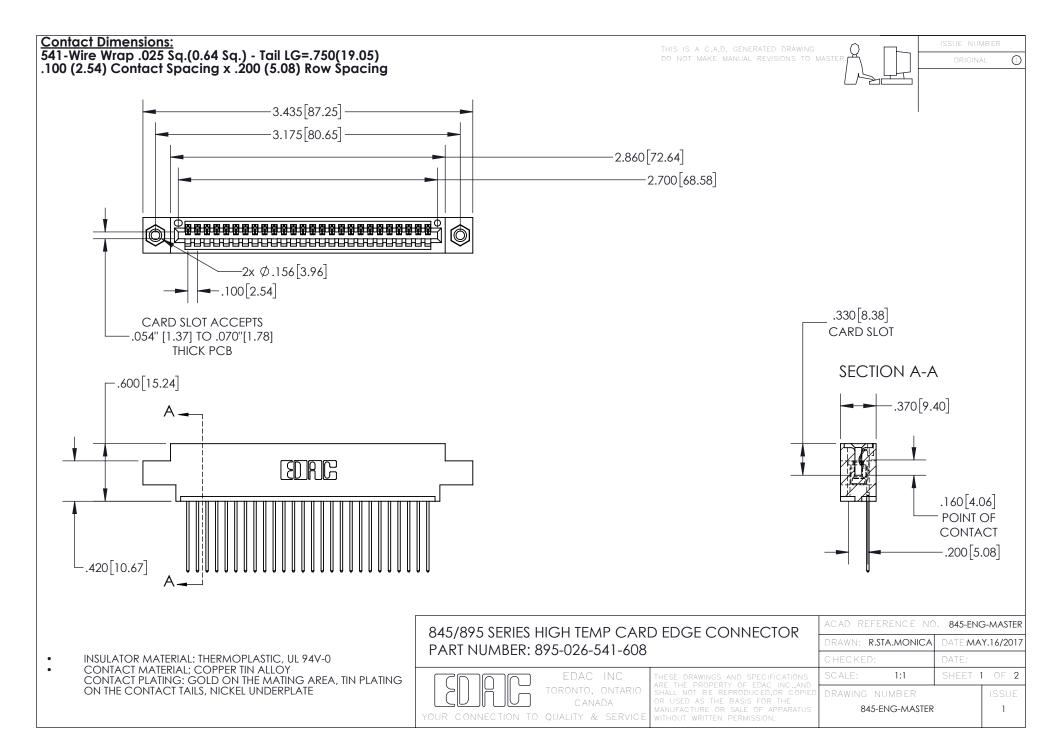

INSULATOR MATERIAL: THERMOPLASTIC POLYESTER, UL 94V-0 DAP MATERIAL AVAILABLE UPON REQUEST

**Contact Code 558** 

CONTACT MATERIAL; COPPER ALLOY CONTACT PLATING: GOLD ON THE MATING AREA, TIN PLATING ON THE CONTACT TAILS, NICKEL UNDERPLATE

## 845/895 SERIES HIGH TEMP CARD EDGE CONNECTOR CONTACT CODE 555,556,558,559,560 DIMENSIONS

YOUR CONNECTION TO QUALITY & SERVICE

Contact Code 559

|   | ACAD REFERENCE NO. 845-ENG-MASTER |                  |  |
|---|-----------------------------------|------------------|--|
|   | DRAWN: R.STA.MONICA               | DATE:MAY.16/2017 |  |
|   | CHECKED:                          | DATE:            |  |
|   | SCALE: 1:1                        | SHEET 2 OF 2     |  |
| D | DRAWING NUMBER                    | ISSUE            |  |

Contact Code 560

845-ENG-MASTER