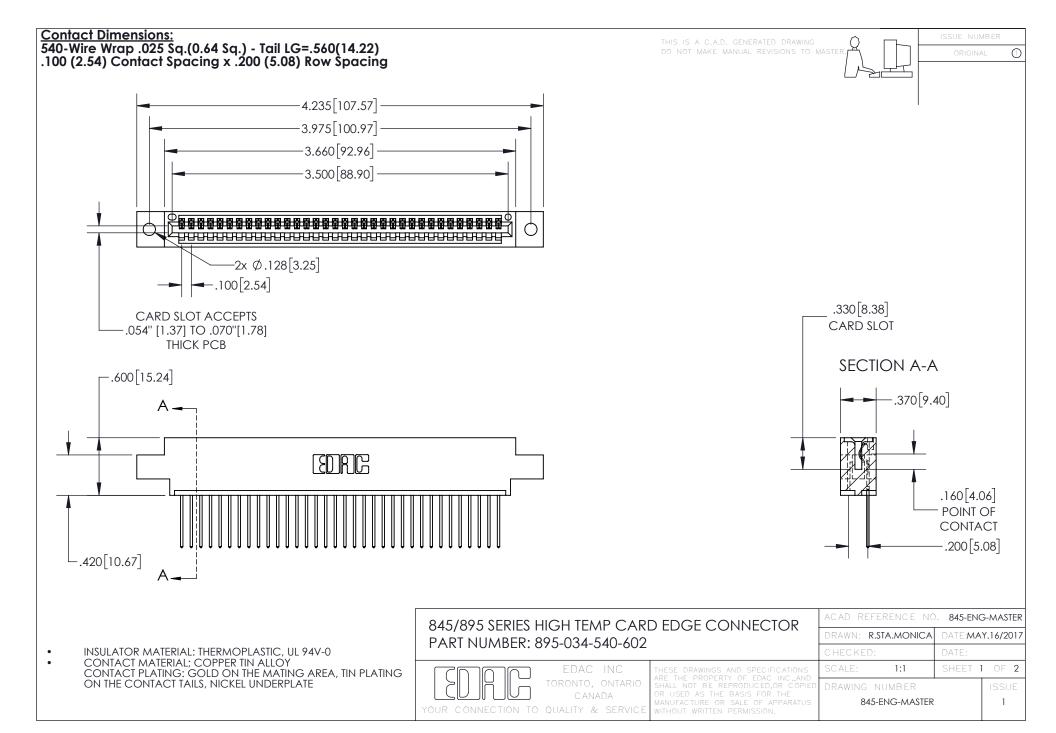

INSULATOR MATERIAL: THERMOPLASTIC POLYESTER, UL 94V-0 DAP MATERIAL AVAILABLE UPON REQUEST

**Contact Code 558** 

CONTACT MATERIAL; COPPER ALLOY CONTACT PLATING: GOLD ON THE MATING AREA, TIN PLATING ON THE CONTACT TAILS, NICKEL UNDERPLATE

## 845/895 SERIES HIGH TEMP CARD EDGE CONNECTOR CONTACT CODE 555,556,558,559,560 DIMENSIONS

YOUR CONNECTION TO QUALITY & SERVICE

Contact Code 559

|   | ACAD REFERENCE NO. 845-ENG-MASTER |                  |  |
|---|-----------------------------------|------------------|--|
|   | DRAWN: R.STA.MONICA               | DATE:MAY.16/2017 |  |
|   | CHECKED:                          | DATE:            |  |
|   | SCALE: 1:1                        | SHEET 2 OF 2     |  |
| D | DRAWING NUMBER                    | ISSUE            |  |

Contact Code 560