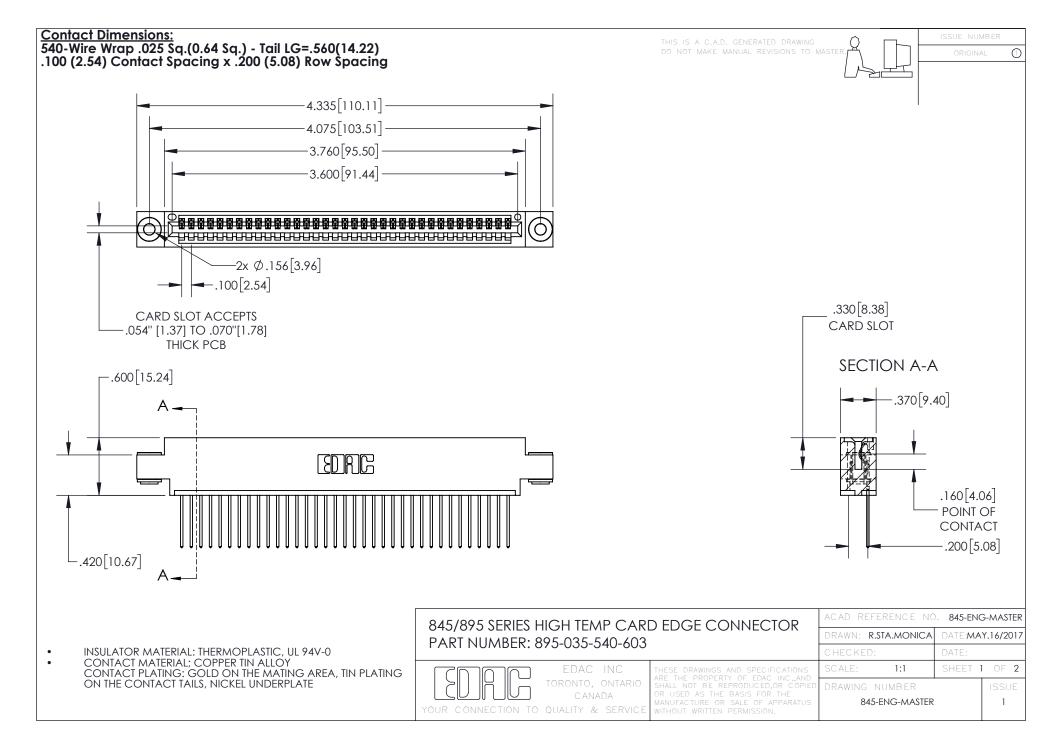

INSULATOR MATERIAL: THERMOPLASTIC POLYESTER, UL 94V-0 DAP MATERIAL AVAILABLE UPON REQUEST

**Contact Code 558** 

CONTACT MATERIAL; COPPER ALLOY CONTACT PLATING: GOLD ON THE MATING AREA, TIN PLATING ON THE CONTACT TAILS, NICKEL UNDERPLATE

## 845/895 SERIES HIGH TEMP CARD EDGE CONNECTOR CONTACT CODE 555,556,558,559,560 DIMENSIONS

YOUR CONNECTION TO QUALITY & SERVICE

Contact Code 559

|   | ACAD REFERENCE NO. 845-ENG-MASTER |                  |  |
|---|-----------------------------------|------------------|--|
|   | DRAWN: R.STA.MONICA               | DATE:MAY.16/2017 |  |
|   | CHECKED:                          | DATE:            |  |
|   | SCALE: 1:1                        | SHEET 2 OF 2     |  |
| D | DRAWING NUMBER                    | ISSUE            |  |

Contact Code 560

845-ENG-MASTER