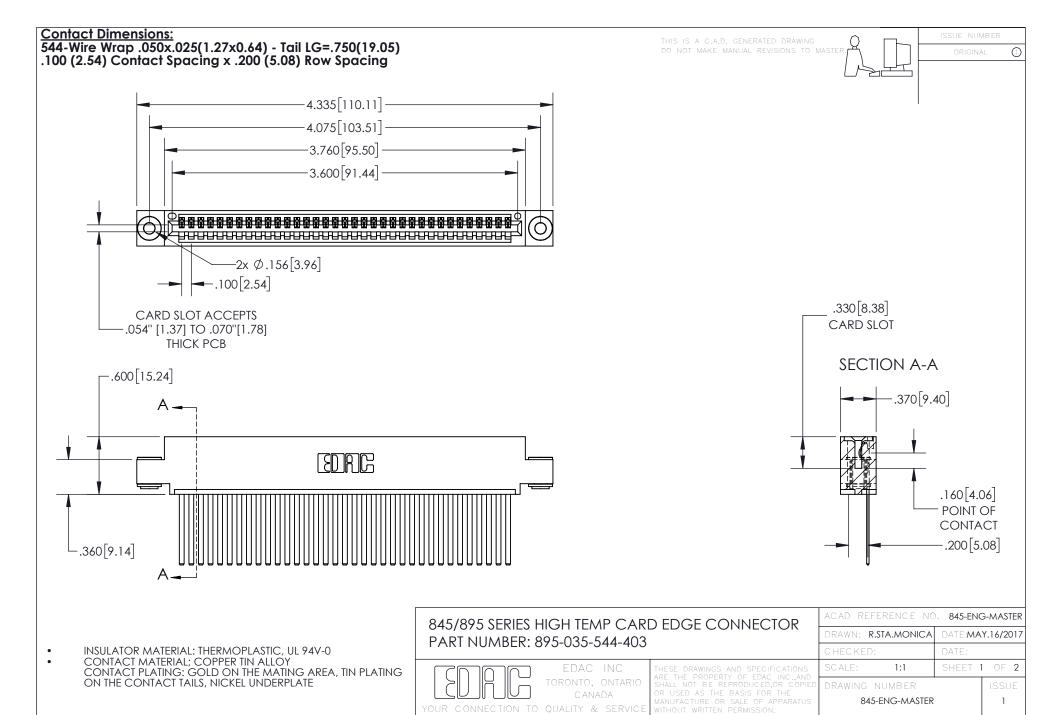

INSULATOR MATERIAL: THERMOPLASTIC POLYESTER, UL 94V-0 DAP MATERIAL AVAILABLE UPON REQUEST

**Contact Code 558** 

CONTACT MATERIAL; COPPER ALLOY CONTACT PLATING: GOLD ON THE MATING AREA, TIN PLATING ON THE CONTACT TAILS, NICKEL UNDERPLATE

## 845/895 SERIES HIGH TEMP CARD EDGE CONNECTOR CONTACT CODE 555,556,558,559,560 DIMENSIONS

YOUR CONNECTION TO QUALITY & SERVICE

Contact Code 559

|   | ACAD REFERENCE NO. 845-ENG-MASTER |                  |  |
|---|-----------------------------------|------------------|--|
|   | DRAWN: R.STA.MONICA               | DATE:MAY.16/2017 |  |
|   | CHECKED:                          | DATE:            |  |
|   | SCALE: 1:1                        | SHEET 2 OF 2     |  |
| D | DRAWING NUMBER                    | ISSUE            |  |

Contact Code 560