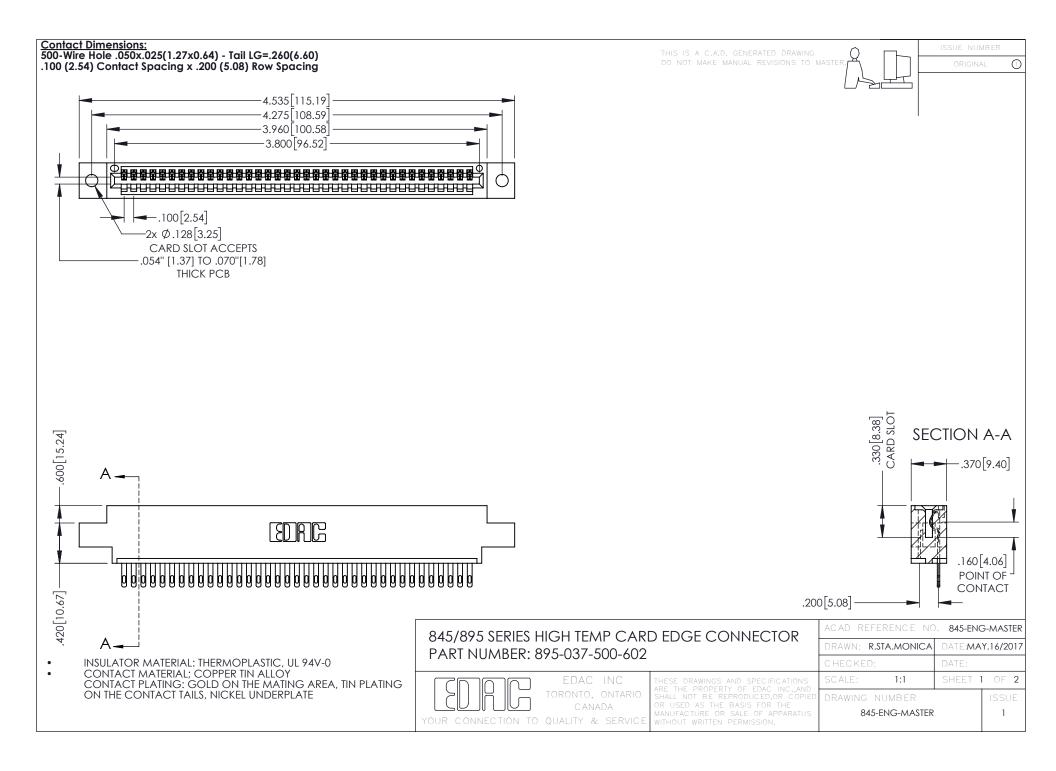

## 845/895 SERIES HIGH TEMP CARD EDGE CONNECTOR CONTACT CODE 555,556,558,559,560 DIMENSIONS

YOUR CONNECTION TO QUALITY & SERVICE

|   | ACAD REFERENCE NO. 845-ENG-MASTER |                  |
|---|-----------------------------------|------------------|
|   | DRAWN: R.STA.MONICA               | DATE:MAY.16/2017 |
|   | CHECKED:                          | DATE:            |
|   | SCALE: 1:1                        | SHEET 2 OF 2     |
| D | DRAWING NUMBER                    | ISSUE            |