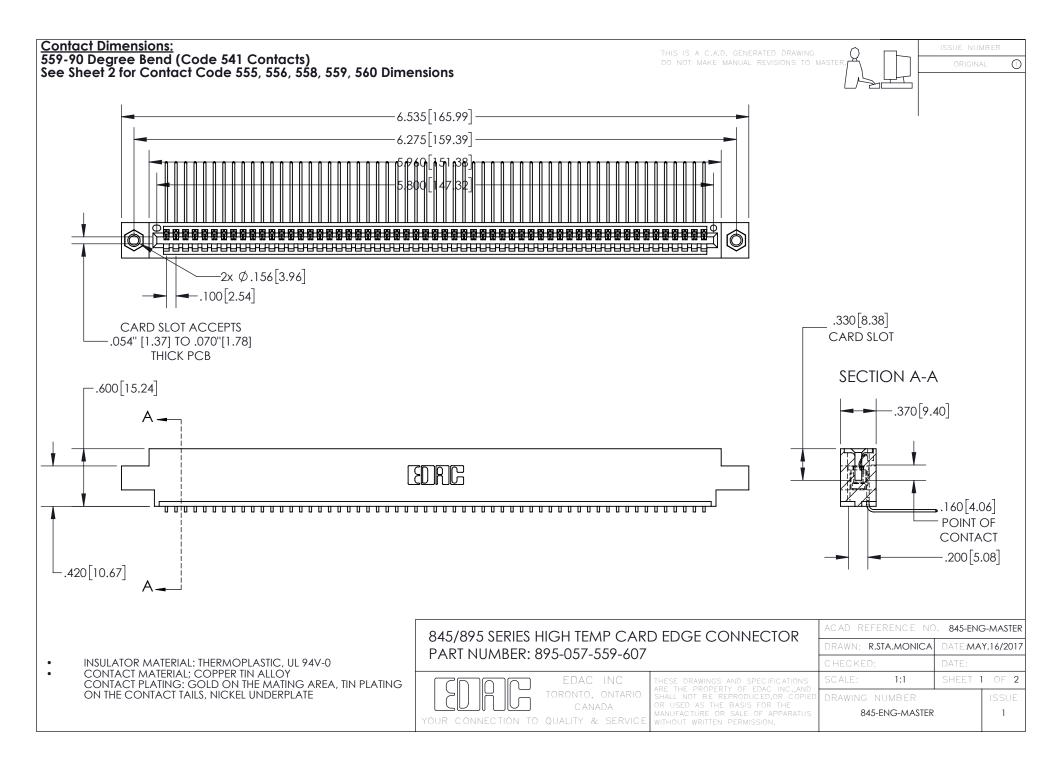

## 845/895 SERIES HIGH TEMP CARD EDGE CONNECTOR CONTACT CODE 555,556,558,559,560 DIMENSIONS

YOUR CONNECTION TO QUALITY & SERVICE

Contact Code 559

|   | ACAD REFERENCE NO. 845-ENG-MASTER |                  |  |
|---|-----------------------------------|------------------|--|
|   | DRAWN: R.STA.MONICA               | DATE:MAY.16/2017 |  |
|   | CHECKED:                          | DATE:            |  |
|   | SCALE: 1:1                        | SHEET 2 OF 2     |  |
| D | DRAWING NUMBER                    | ISSUE            |  |