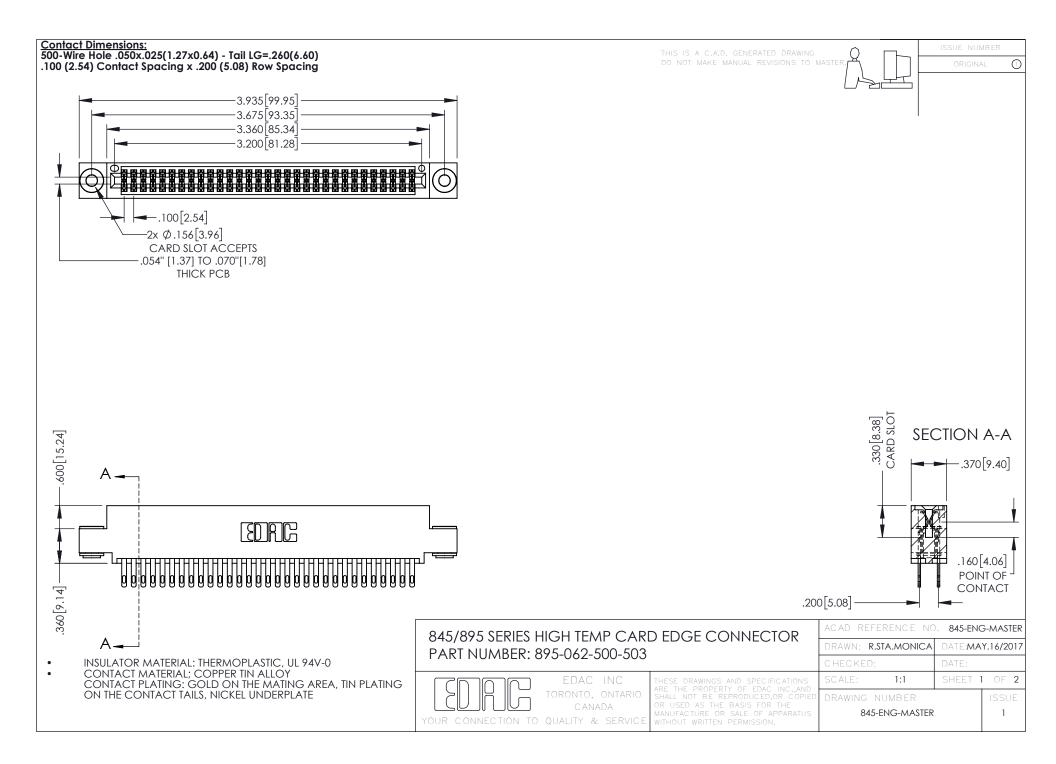

**Contact Code 558** Contact Code 559 Contact Code 560

- INSULATOR MATERIAL: THERMOPLASTIC POLYESTER, UL 94V-0 DAP MATERIAL AVAILABLE UPON REQUEST
- CONTACT MATERIAL; COPPER ALLOY

CONTACT PLATING: GOLD ON THE MATING AREA, TIN PLATING ON THE CONTACT TAILS, NICKEL UNDERPLATE

## 845/895 SERIES HIGH TEMP CARD EDGE CONNECTOR CONTACT CODE 555,556,558,559,560 DIMENSIONS

YOUR CONNECTION TO QUALITY & SERVICE

|   | ACAD REFERENCE NO. 845-ENG-MASTER |                  |
|---|-----------------------------------|------------------|
|   | DRAWN: R.STA.MONICA               | DATE:MAY.16/2017 |
|   | CHECKED:                          | DATE:            |
|   | SCALE: 1:1                        | SHEET 2 OF 2     |
| D | DRAWING NUMBER                    | ISSUE            |

845-ENG-MASTER