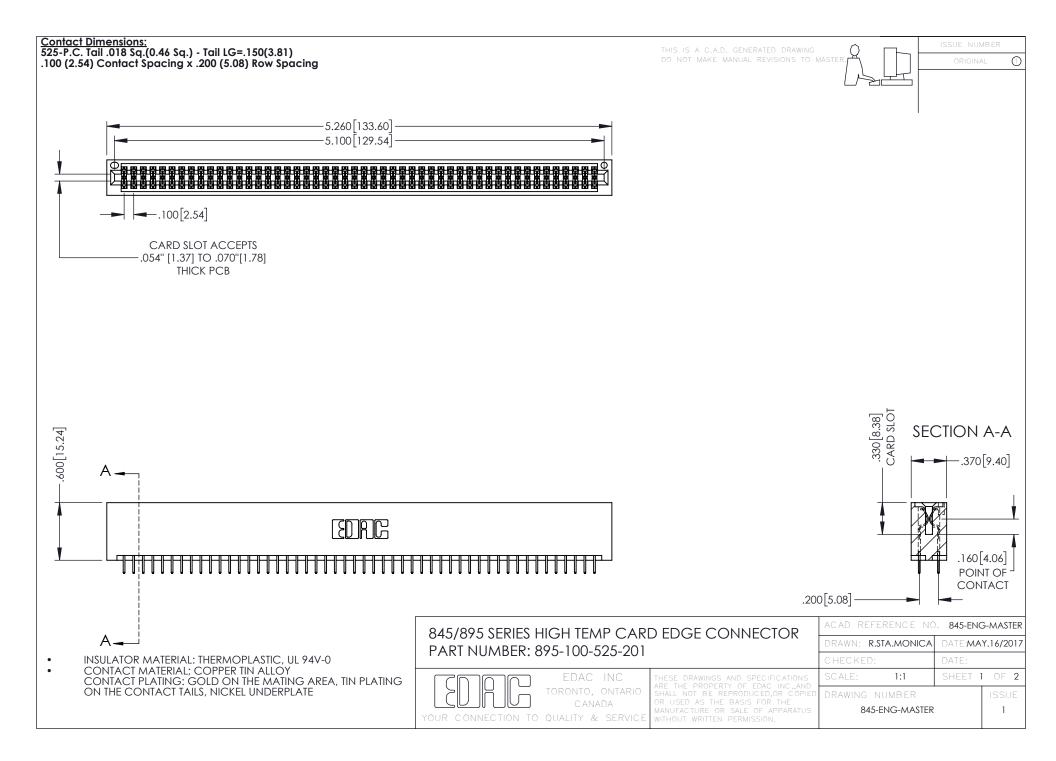

845/895 SERIES HIGH TEMP CARD EDGE CONNECTOR CONTACT CODE 555,556,558,559,560 DIMENSIONS

.150

YOUR CONNECTION TO QUALITY & SERVICE

|      | ACAD REFERENCE NO   | . 845-ENG-MASTER |
|------|---------------------|------------------|
|      | DRAWN: R.STA.MONICA | DATE:MAY.16/2017 |
|      | CHECKED:            | DATE:            |
| D ED | SCALE: 1:1          | SHEET 2 OF 2     |
|      | DRAWING NUMBER      | ISSUE            |

845-ENG-MASTER