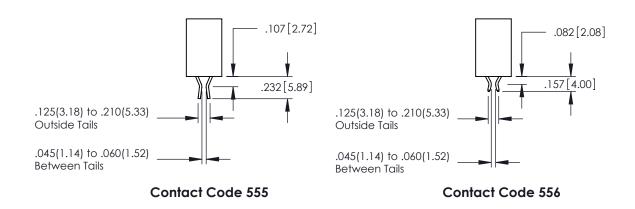

**Contact Code 558** 

**Contact Code 559** 

Contact Code 560

INSULATOR MATERIAL: THERMOPLASTIC POLYESTER, UL 94V-0

DAP MATERIAL AVAILABLE UPON REQUEST

CONTACT MATERIAL; COPPER ALLOY CONTACT PLATING: GOLD ON THE MATING AREA, TIN PLATING ON THE CONTACT TAILS, NICKEL UNDERPLATE

845/895 SERIES HIGH TEMP CARD EDGE CONNECTOR CONTACT CODE 555,556,558,559,560 DIMENSIONS

.150

YOUR CONNECTION TO QUALITY & SERVICE

|      | ACAD REFERENCE NO   | . 845-ENG-MASTER |
|------|---------------------|------------------|
|      | DRAWN: R.STA.MONICA | DATE:MAY.16/2017 |
|      | CHECKED:            | DATE:            |
| D ED | SCALE: 1:1          | SHEET 2 OF 2     |
|      | DRAWING NUMBER      | ISSUE            |