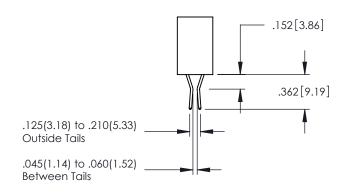

**Contact Code 558** 

**Contact Code 559** 

Contact Code 560

INSULATOR MATERIAL: THERMOPLASTIC POLYESTER, UL 94V-0

DAP MATERIAL AVAILABLE UPON REQUEST

CONTACT MATERIAL; COPPER ALLOY CONTACT PLATING: GOLD ON THE MATING AREA, TIN PLATING ON THE CONTACT TAILS, NICKEL UNDERPLATE

845/895 SERIES HIGH TEMP CARD EDGE CONNECTOR CONTACT CODE 555,556,558,559,560 DIMENSIONS

.150

YOUR CONNECTION TO QUALITY & SERVICE

|      | ACAD REFERENCE NO   | . 845-ENG-MASTER |
|------|---------------------|------------------|
|      | DRAWN: R.STA.MONICA | DATE:MAY.16/2017 |
|      | CHECKED:            | DATE:            |
| D ED | SCALE: 1:1          | SHEET 2 OF 2     |
|      | DRAWING NUMBER      | ISSUE            |