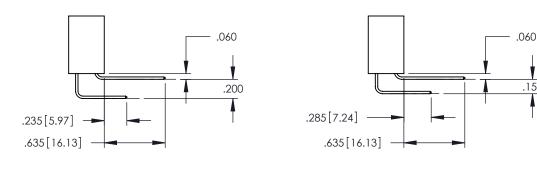

**Contact Code 558** 

**Contact Code 559** 

Contact Code 560

INSULATOR MATERIAL: THERMOPLASTIC POLYESTER, UL 94V-0

DAP MATERIAL AVAILABLE UPON REQUEST

CONTACT MATERIAL; COPPER ALLOY CONTACT PLATING: GOLD ON THE MATING AREA, TIN PLATING ON THE CONTACT TAILS, NICKEL UNDERPLATE

845/895 SERIES HIGH TEMP CARD EDGE CONNECTOR CONTACT CODE 555,556,558,559,560 DIMENSIONS

.150

YOUR CONNECTION TO QUALITY & SERVICE

|      | ACAD REFERENCE NO   | . 845-ENG-MASTER |
|------|---------------------|------------------|
|      | DRAWN: R.STA.MONICA | DATE:MAY.16/2017 |
|      | CHECKED:            | DATE:            |
| D ED | SCALE: 1:1          | SHEET 2 OF 2     |
|      | DRAWING NUMBER      | ISSUE            |