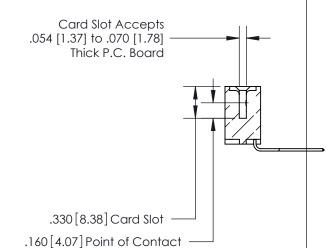

## 846/896 SERIES HIGH TEMP CARD EDGE CONNECTOR CONTACT CODE 555,556,558,559,560 DIMENSIONS

.150 [3.81]

YOUR CONNECTION TO QUALITY & SERVICE

**Contact Code 559** 

**EDAC INC** TORONTO, ONTARIO CANADA

THESE DRAWINGS AND SPECIFICATIONS ARE THE PROPERTY OF EDAC INC.,AND SHALL NOT BE REPRODUCED, OR COPIED OR USED AS THE BASIS FOR THE MANUFACTURE OR SALE OF APPARATUS WITHOUT WRITTEN PERMISSION.

| ACAD REFERENCE NO. | 846-ENG-MASTER   |
|--------------------|------------------|
| DRAWN: J.LEE       | DATE: APR. 22/09 |
| CHECKED:           | DATE:            |
| SCALE: 1:1         | SHEET 2 OF 2     |
| DRAWING NUMBER     | ISSUE            |
| 846-ENG-MASTER     | 1                |