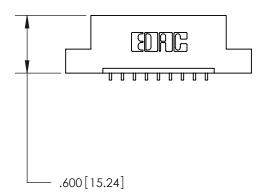

846/896 SERIES HIGH TEMP CARD EDGE CONNECTOR PART NUMBER: 896-009-559-108

YOUR CONNECTION TO QUALITY & SERVICE

**EDAC INC** TORONTO, ONTARIO CANADA

THESE DRAWINGS AND SPECIFICATIONS ARE THE PROPERTY OF EDAC INC., AND SHALL NOT BE REPRODUCED, OR COPIED OR USED AS THE BASIS FOR THE MANUFACTURE OR SALE OF APPARATUS WITHOUT WRITTEN PERMISSION.

| ACAD REFERENCE NO. | 846-ENG-MASTER   |
|--------------------|------------------|
| DRAWN: J.LEE       | DATE: APR. 22/09 |
| CHECKED:           | DATE:            |
| SCALE: 1:1         | SHEET 1 OF 2     |
| DRAWING NUMBER     | ISSUE            |
| 846-ENG-MASTER     | 1                |