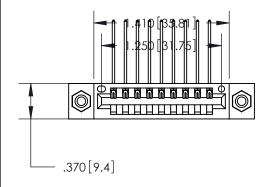

846/896 SERIES HIGH TEMP CARD EDGE CONNECTOR PART NUMBER: 896-009-559-108

YOUR CONNECTION TO QUALITY & SERVICE

**EDAC INC** TORONTO, ONTARIO CANADA

THESE DRAWINGS AND SPECIFICATIONS ARE THE PROPERTY OF EDAC INC., AND SHALL NOT BE REPRODUCED, OR COPIED OR USED AS THE BASIS FOR THE MANUFACTURE OR SALE OF APPARATUS WITHOUT WRITTEN PERMISSION.

| ACAD REFERENCE NO. | 846-ENG-MASTER   |
|--------------------|------------------|
| DRAWN: J.LEE       | DATE: APR. 22/09 |
| CHECKED:           | DATE:            |
| SCALE: 1:1         | SHEET 1 OF 2     |
| DRAWING NUMBER     | ISSUE            |
| 846-ENG-MASTER     | 1                |