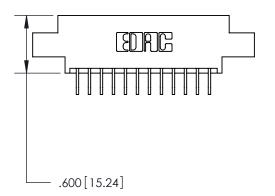

THIS IS A C.A.D. GENERATED DRAWING DO NOT MAKE MANUAL REVISIONS TO MASTER.

Card Slot Accepts .054 [1.37] to .070 [1.78] Thick P.C. Board .330 [8.38] Card Slot .160 [4.07] Point of Contact -

846/896 SERIES HIGH TEMP CARD EDGE CONNECTOR PART NUMBER: 896-024-559-808

THIS IS A C.A.D. GENERATED DRAWING DO NOT MAKE MANUAL REVISIONS TO MASTER.

ISSUE NUMBER

.165[4.19]

.375 [9.54]

ORIGINAL

1

.060 [1.52] .125(3.18) to .210(5.33) **Outside Tails** .125(3.18) to .210(5.33) **Outside Tails** 