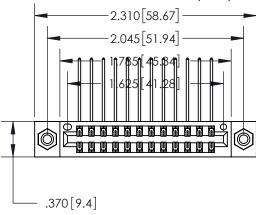

THIS IS A C.A.D. GENERATED DRAWING DO NOT MAKE MANUAL REVISIONS TO MASTER.

Card Slot Accepts .054 [1.37] to .070 [1.78] Thick P.C. Board .330 [8.38] Card Slot .160 [4.07] Point of Contact -

846/896 SERIES HIGH TEMP CARD EDGE CONNECTOR PART NUMBER: 896-024-559-808

<u>Contact Dimensions:</u> 559-90 Degree Bend (Code 541 Contacts) See Sheet 2 for Contact Code 555, 556, 558, 559, 560 Dimensions

INSULATOR MATERIAL: THERMOPLASTIC POLYESTER, UL 94V-0 CONTACT MATERIAL; COPPER, NICKEL, TIN ALLOY CA-725 CONTACT PLATING: GOLD ON THE MATING AREA, TIN-LEAD ON THE CONTACT TAILS, NICKEL UNDERPLATE