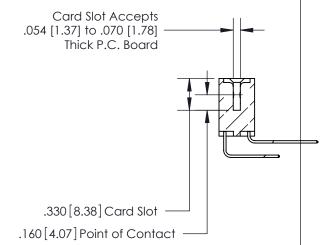

| • | INSULATOR MATERIAL: THERMOPLASTIC POLYESTER, UL 94V-0 |
|---|-------------------------------------------------------|
| • | CONTACT MATERIAL; COPPER, NICKEL, TIN ALLOY CA-725    |
| • | CONTACT PLATING: GOLD ON THE MATING AREA. TIN-LEAD    |

ON THE CONTACT TAILS, NICKEL UNDERPLATE

.600 [15.24]

THIS IS A C.A.D. GENERATED DRAWING DO NOT MAKE MANUAL REVISIONS TO MASTER.

ISSUE NUMBER

ORIGINAL

1

.060 [1.52] .200 [5.08] .210[5.33] -.660 [16.76]

.060 [1.52] .150 [3.81] .260[6.6] -**Outside Tails** .660[16.76]

.165[4.19] .375 [9.54] .125(3.18) to .210(5.33) .125(3.18) to .210(5.33)

**Contact Code 558** 

**Contact Code 559** 

**Contact Code 560** 

INSULATOR MATERIAL: THERMOPLASTIC POLYESTER, UL 94V-0 CONTACT MATERIAL; COPPER, NICKEL, TIN ALLOY CA-725 CONTACT PLATING: GOLD ON THE MATING AREA, TIN-LEAD ON THE CONTACT TAILS, NICKEL UNDERPLATE