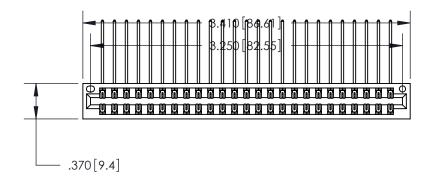

<u>Contact Dimensions:</u>
559-90 Degree Bend (Code 541 Contacts)
See Sheet 2 for Contact Code 555, 556, 558, 559, 560 Dimensions

THIS IS A C.A.D. GENERATED DRAWING DO NOT MAKE MANUAL REVISIONS TO MASTER.

ISSUE NUMBER

ORIGINAL

1

846/896 SERIES HIGH TEMP CARD EDGE CONNECTOR PART NUMBER: 896-050-559-201

YOUR CONNECTION TO QUALITY & SERVICE

**EDAC INC** TORONTO, ONTARIO CANADA

THESE DRAWINGS AND SPECIFICATIONS ARE THE PROPERTY OF EDAC INC.,AND SHALL NOT BE REPRODUCED, OR COPIED OR USED AS THE BASIS FOR THE MANUFACTURE OR SALE OF APPARATUS WITHOUT WRITTEN PERMISSION.

| ACAD REFERENCE NO. | 846-ENG-MASTER   |  |
|--------------------|------------------|--|
| DRAWN: J.LEE       | DATE: APR. 22/09 |  |
| CHECKED:           | HECKED: DATE:    |  |
| SCALE: 1:1         | SHEET 1 OF 2     |  |
| DRAWING NUMBER     | ISSUE            |  |
| 846-ENG-MASTER     | 1                |  |