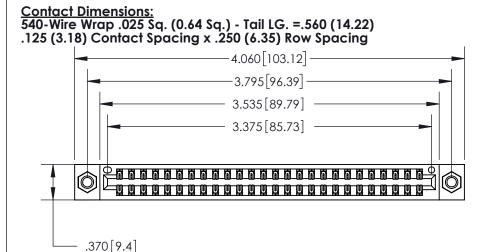

**EDAC INC** TORONTO, ONTARIO CANADA YOUR CONNECTION TO QUALITY & SERVICE

PART NUMBER: 896-052-540-207

846/896 SERIES HIGH TEMP CARD EDGE CONNECTOR

THESE DRAWINGS AND SPECIFICATIONS ARE THE PROPERTY OF EDAC INC.,AND SHALL NOT BE REPRODUCED, OR COPIED OR USED AS THE BASIS FOR THE MANUFACTURE OR SALE OF APPARATUS WITHOUT WRITTEN PERMISSION.

THIS IS A C.A.D. GENERATED DRAWING DO NOT MAKE MANUAL REVISIONS TO MASTER.

ISSUE NUMBER

ORIGINAL

INSULATOR MATERIAL: THERMOPLASTIC POLYESTER, UL 94V-0 CONTACT MATERIAL; COPPER, NICKEL, TIN ALLOY CA-725

CONTACT PLATING: GOLD ON THE MATING AREA, TIN-LEAD ON THE CONTACT TAILS, NICKEL UNDERPLATE