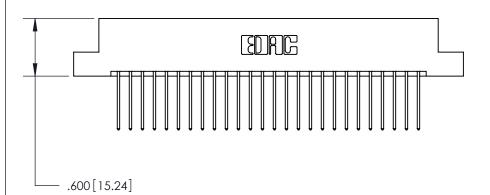

THIS IS A C.A.D. GENERATED DRAWING DO NOT MAKE MANUAL REVISIONS TO MASTER.

ISSUE NUMBER

ORIGINAL

1

.060 [1.52] .200 [5.08] .210[5.33] -.660 [16.76]

.060 [1.52] .150 [3.81] .260[6.6] -**Outside Tails** .660[16.76]

**Outside Tails** 

|  | ACAD REFERENCE NO. |       | 846-ENG-MASTER   |        |
|--|--------------------|-------|------------------|--------|
|  | DRAWN:             | J.LEE | DATE: APR. 22/09 |        |
|  | CHECKED:           |       | DATE:            |        |
|  | SCALE:             | 1:1   | SHEET            | 2 OF 2 |
|  | DRAWING NUMBER     |       | ISSUE            |        |