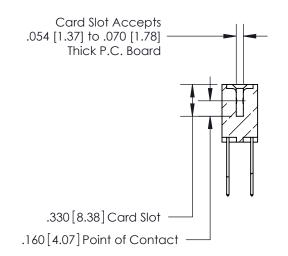

.165[4.19] .375 [9.54] .125(3.18) to .210(5.33) .125(3.18) to .210(5.33)

**Contact Code 558** 

**Contact Code 559** 

**Contact Code 560** 

INSULATOR MATERIAL: THERMOPLASTIC POLYESTER, UL 94V-0 CONTACT MATERIAL; COPPER, NICKEL, TIN ALLOY CA-725 CONTACT PLATING: GOLD ON THE MATING AREA, TIN-LEAD ON THE CONTACT TAILS, NICKEL UNDERPLATE