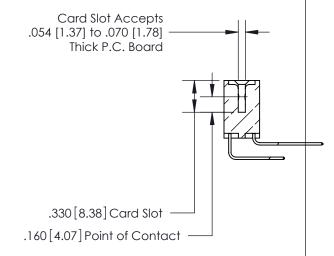

<u>Contact Dimensions:</u>
559-90 Degree Bend (Code 541 Contacts)
See Sheet 2 for Contact Code 555, 556, 558, 559, 560 Dimensions -5.060[128.52]-4.795 [121.79] - .370[9.4]

THIS IS A C.A.D. GENERATED DRAWING DO NOT MAKE MANUAL REVISIONS TO MASTER.