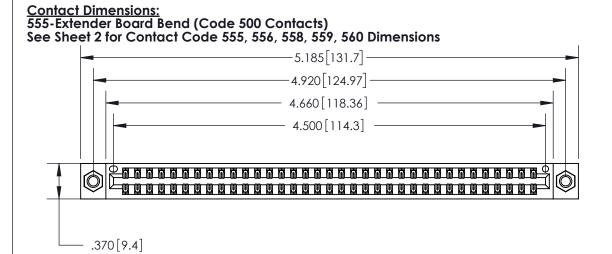

## 846/896 SERIES HIGH TEMP CARD EDGE CONNECTOR CONTACT CODE 555,556,558,559,560 DIMENSIONS

.150 [3.81]

YOUR CONNECTION TO QUALITY & SERVICE

**Contact Code 559** 

**EDAC INC** TORONTO, ONTARIO CANADA

THESE DRAWINGS AND SPECIFICATIONS ARE THE PROPERTY OF EDAC INC.,AND SHALL NOT BE REPRODUCED, OR COPIED OR USED AS THE BASIS FOR THE MANUFACTURE OR SALE OF APPARATUS WITHOUT WRITTEN PERMISSION.

**Contact Code 560** 

INSULATOR MATERIAL: THERMOPLASTIC POLYESTER, UL 94V-0 CONTACT MATERIAL; COPPER, NICKEL, TIN ALLOY CA-725 CONTACT PLATING: GOLD ON THE MATING AREA, TIN-LEAD ON THE CONTACT TAILS, NICKEL UNDERPLATE

**Contact Code 558** 