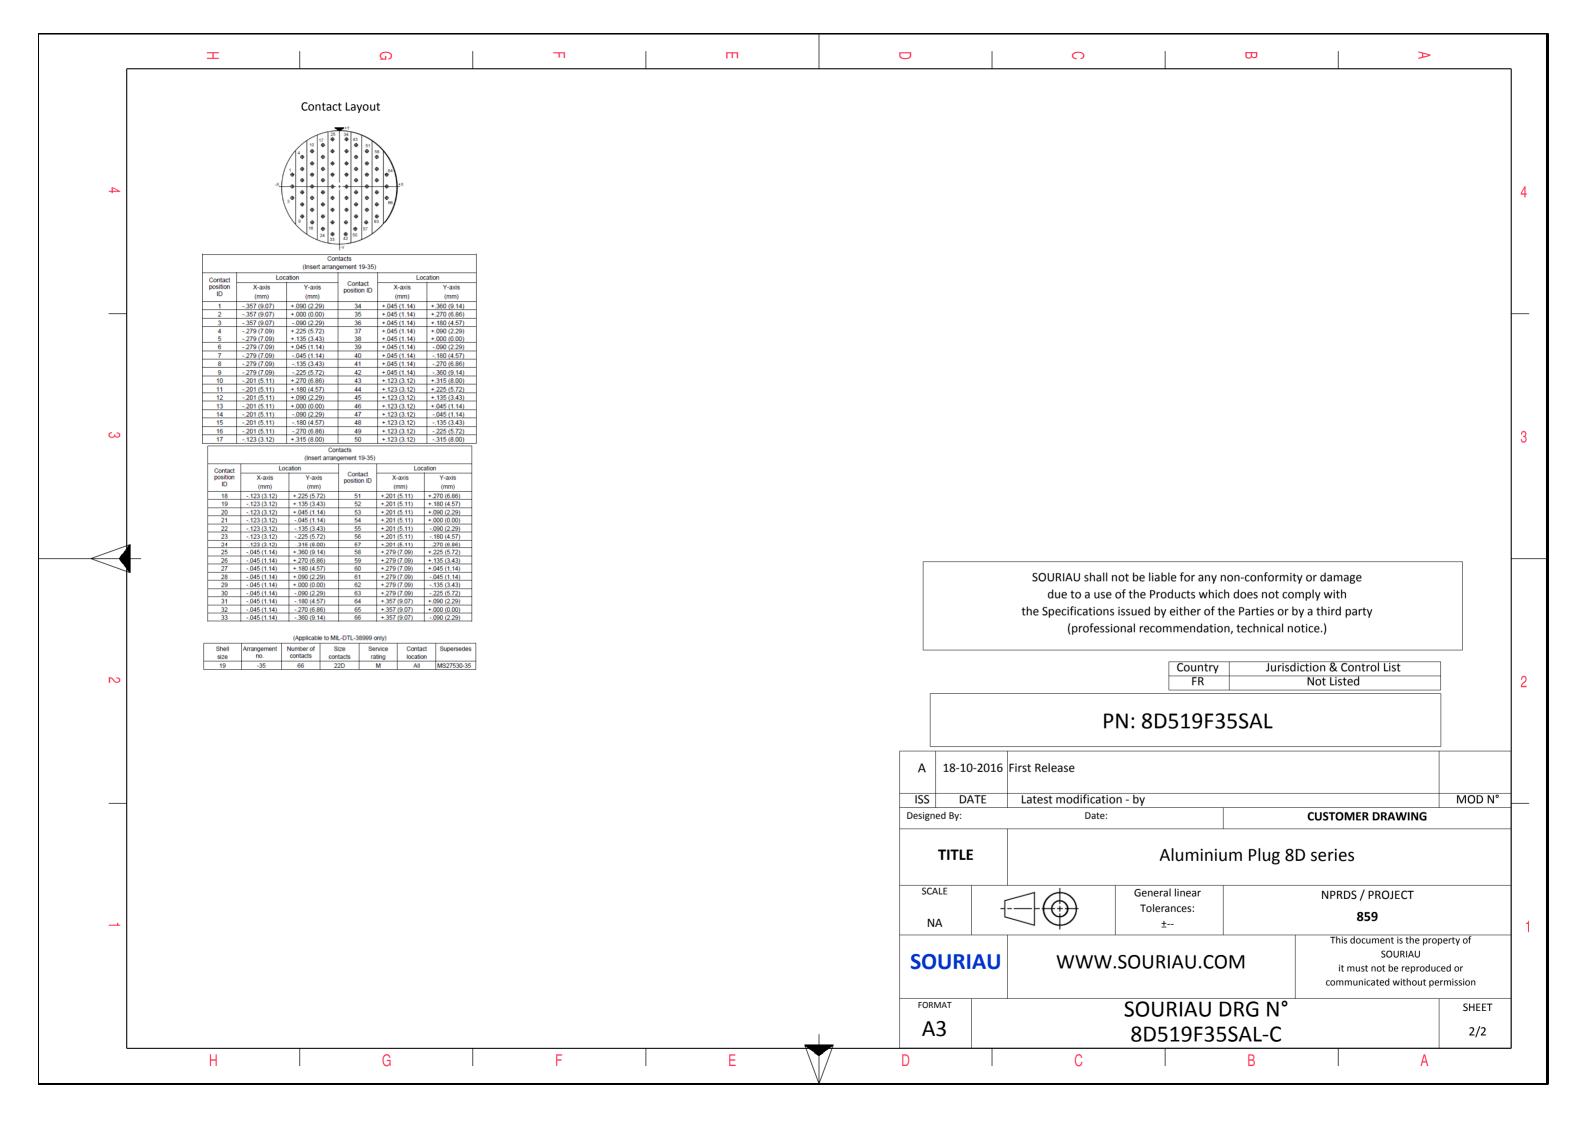

|                                                                                                                      |                                                                                                                                                                                                                                                                                                   |                         | 0                                   | ₩                                                      | Þ           |
|----------------------------------------------------------------------------------------------------------------------|---------------------------------------------------------------------------------------------------------------------------------------------------------------------------------------------------------------------------------------------------------------------------------------------------|-------------------------|-------------------------------------|--------------------------------------------------------|-------------|
| ØS-                                                                                                                  |                                                                                                                                                                                                                                                                                                   |                         |                                     |                                                        |             |
|                                                                                                                      |                                                                                                                                                                                                                                                                                                   |                         | LAYOUT SHOWN AS EX                  | AMPLE                                                  |             |
|                                                                                                                      |                                                                                                                                                                                                                                                                                                   |                         |                                     |                                                        |             |
| CHARACTERISTICS                                                                                                      | Keying Shown as example                                                                                                                                                                                                                                                                           | _                       |                                     |                                                        |             |
| -Standard : Based on MIL-DTL-38999 Series III                                                                        | Connector dimension Dim Nominal                                                                                                                                                                                                                                                                   | -                       |                                     |                                                        |             |
| -Shell Material : Aluminium<br>-Shell Plating : Nickel<br>-Insulator : Thermoplastic<br>-Contacts : Copper Alloy     | DimNominalØS38.5 MaxZ31 MaxVV THREADM28x1-6gSOURIAU shall not be liable for any non-conformity or damage<br>due to a use of the Products which does not comply with<br>the Specifications issued by either of the Parties or by a third party<br>(professional recommendation, technical notice.) |                         |                                     |                                                        |             |
| -Seals & Grommet : Silicon Elastomer                                                                                 |                                                                                                                                                                                                                                                                                                   |                         | Country                             |                                                        |             |
| <ul> <li>-Contact Plating : Gold over copper Alloy 0.8μm minimum</li> <li>-Durability : 500 Mating cycles</li> </ul> |                                                                                                                                                                                                                                                                                                   |                         | FR                                  | Not Listed                                             |             |
| -Delivered without Souriau contacts                                                                                  |                                                                                                                                                                                                                                                                                                   |                         | PN: 8D519F3                         | 35SAL                                                  |             |
| -Temperature Range : -65°C to +200°C                                                                                 |                                                                                                                                                                                                                                                                                                   | A 18-10-7               | 2016 First Release                  |                                                        |             |
| -Salt Spray : 48 hours                                                                                               |                                                                                                                                                                                                                                                                                                   |                         |                                     |                                                        |             |
|                                                                                                                      |                                                                                                                                                                                                                                                                                                   | ISS DAT<br>Designed By: | E Latest modification - by<br>Date: | CUSTOMER DRAWIN                                        | MOD N°<br>G |
|                                                                                                                      |                                                                                                                                                                                                                                                                                                   | TITLE                   | Alumini                             | um Plug 8D series                                      |             |
| BASIC SERIES: 8D 5 - 19 F                                                                                            | 35   S   A   L                                                                                                                                                                                                                                                                                    | SCALE                   | General linear                      | NPRDS / PROJECT                                        |             |
| SHELL TYPE : Plug with RFI Shielding                                                                                 | Delivered W/                                                                                                                                                                                                                                                                                      | O Contacts NA           |                                     | 859                                                    |             |
| CONTACT TYPE : Standard Crimp Contact                                                                                |                                                                                                                                                                                                                                                                                                   |                         | WWW.SOURIAU.CO                      | This document is the<br>SOURIAL<br>it must not be repr | J           |
| SHELL SIZE : 19                                                                                                      | CONTACT TYPE : SOCKET(50                                                                                                                                                                                                                                                                          |                         |                                     | communicated without                                   |             |
|                                                                                                                      | CONTACTIAN                                                                                                                                                                                                                                                                                        | OUT · 10-35 FORMAT      | SOURIAU                             | DRG Nº                                                 | SHEET       |
| PLATING : F = Nickel                                                                                                 | CONTACT LAYO                                                                                                                                                                                                                                                                                      | A3                      | 8D519F3                             |                                                        | 1/2         |