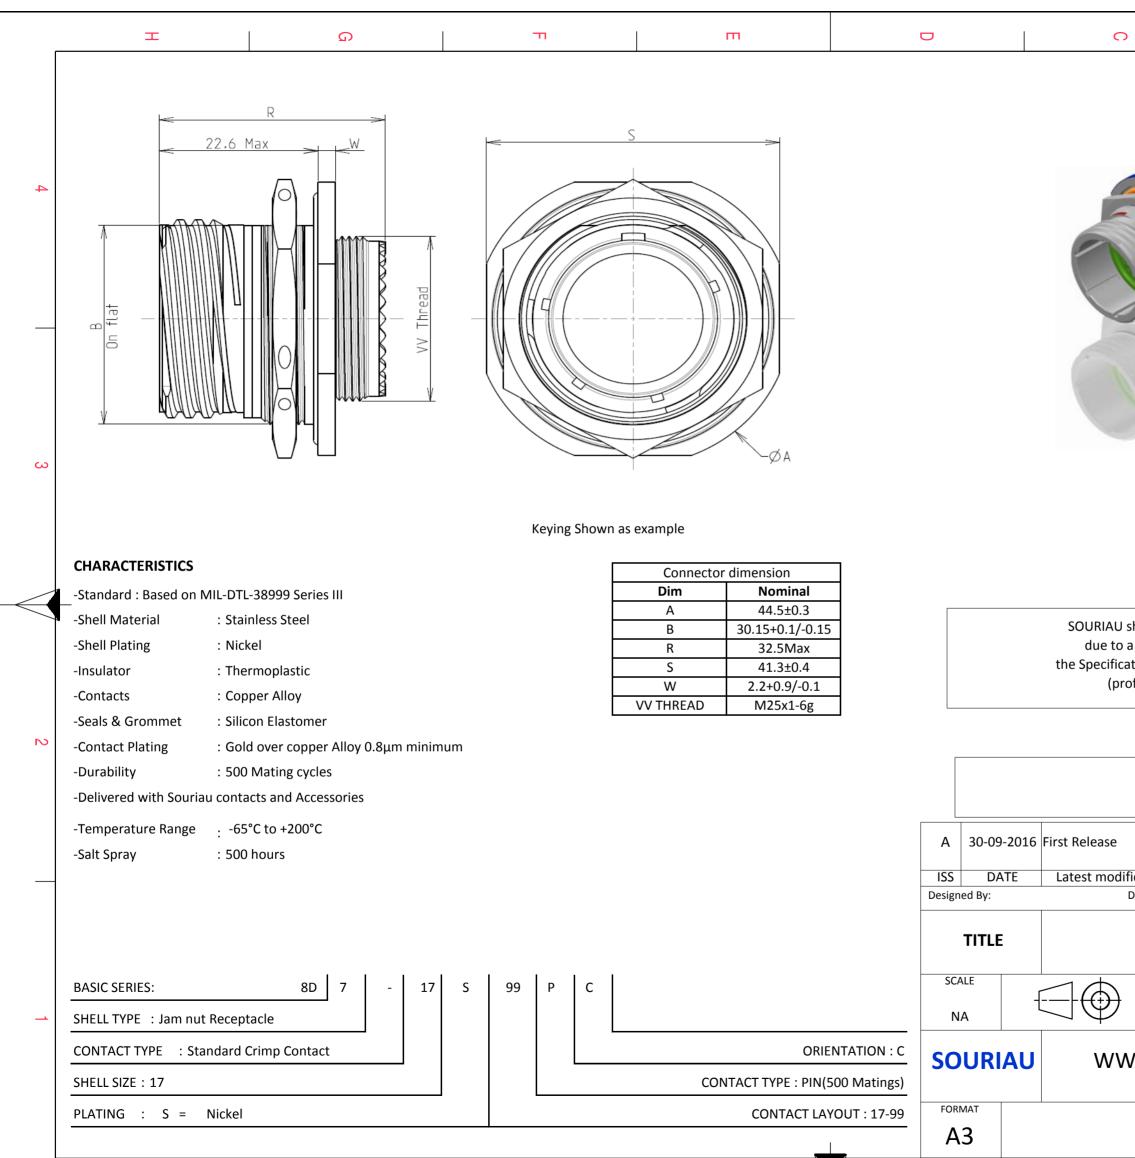

F

Е

D

Н

G

|                                                                                                                                                                                                                                                                                                                                                |  | Ξ |  | > | _ |  |  |
|------------------------------------------------------------------------------------------------------------------------------------------------------------------------------------------------------------------------------------------------------------------------------------------------------------------------------------------------|--|---|--|---|---|--|--|
|                                                                                                                                                                                                                                                                                                                                                |  |   |  |   | 4 |  |  |
| LAYOUT SHOWN AS EXAMPLE                                                                                                                                                                                                                                                                                                                        |  |   |  |   |   |  |  |
| shall not be liable for any non-conformity or damage<br>a use of the Products which does not comply with<br>ations issued by either of the Parties or by a third party<br>ofessional recommendation, technical notice.)<br><ul> <li>Country</li> <li>Jurisdiction &amp; Control List</li> <li>FR</li> <li>Not Listed</li> </ul> PN: 8D717S99PC |  |   |  |   |   |  |  |
| fication - by MOD N° Date: CUSTOMER DRAWING  Stainless Steel Receptacle 8D series  General linear Tolerances: ± This document is the property of SOURIAU                                                                                                                                                                                       |  |   |  |   |   |  |  |
| VW.SOURIAU.COM       it must not be reproduced or communicated without permission         SOURIAU DRG N°       SHEET         8D717S99PC-C       1/2                                                                                                                                                                                            |  |   |  |   |   |  |  |
| SOU                                                                                                                                                                                                                                                                                                                                            |  |   |  |   |   |  |  |