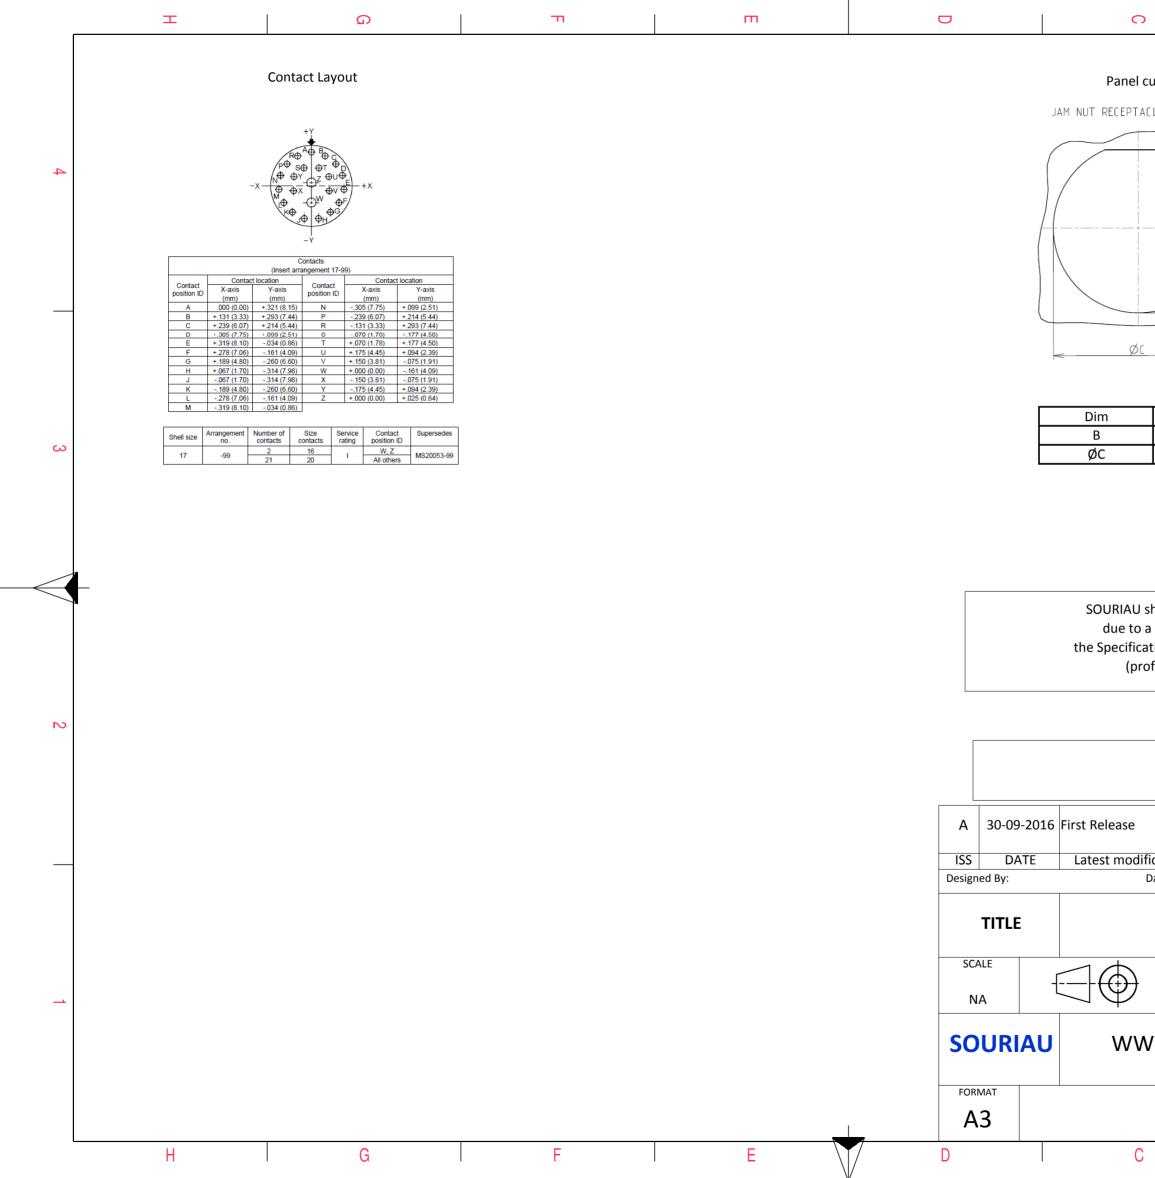

| I cutout         A(LE (TYPE 7)         Image: constraint of the second of                  |                                                                                                                                                                                                                               |             |               |                 |         |          |  |  |
|--------------------------------------------------------------------------------------------------------------------------------------------------------------------------------------------------------------------------------------------------------------------------------------------------------------------------------------------------------------------------------------------------------------------------------------------------------------------------------------------------------------------------------------------------------------------------------------------------------------------------------------------------------------------------------------------------------------------------------------------------------------------------------------------------------------------------------------------------------------------------------------------------------------------------------------------------------------------------------------------------------------------------------------------------------------------------------------------------------------------------------------------------------------------------------------------------------------------------------------------------------------------------------------------------------------------------------------------------------------------------------------------------------------------------------------------------------------------------------------------------------------------------------------------------------------------------------------------------------------------------------------------------------------------------------------------------------------------------------------------------------------------------------------------------------------------------------------------------------------------------------------------------------------------------------------------------------------------------------------------------------------------------------------------------------------|-------------------------------------------------------------------------------------------------------------------------------------------------------------------------------------------------------------------------------|-------------|---------------|-----------------|---------|----------|--|--|
| ACLE (TYPE 7)       4         Image: Second Seco | 0                                                                                                                                                                                                                             |             | Ξ             |                 | А       |          |  |  |
| ACLE (TYPE 7)       4         Image: Second Seco |                                                                                                                                                                                                                               |             |               | I               |         |          |  |  |
| Image: Stainless Steel Receptacle 8D series       MOD N*         Iffication - by       MOD N*         Date:       CUSTOMER DRAWING         Stainless Steel Receptacle 8D series       Stainless Steel Receptacle 8D series         Image: Steel Receptacle 8D series       Stainless Steel Receptacle 8D series         Stainless Steel Receptacle 8D series       Stainless Steel Receptacle 8D series         Stainless Steel Receptacle 8D series       Stainless Steel Receptacle 8D series         Stainless Steel Receptacle 8D series       SURIAU COM         Stainless Steel Receptacle 8D series       SURIAU COM         Stainless Steel Receptacle 8D series       SURIAU COM         Souriand Dreg N°       SHEET         SOURIAU DRG N°       SHEET         8D717S99PC-C       2/2                                                                                                                                                                                                                                                                                                                                                                                                                                                                                                                                                                                                                                                                                                                                                                                                                                                                                                                                                                                                                                                                                                                                                                                                                                                             | l cutou                                                                                                                                                                                                                       | t           |               |                 |         |          |  |  |
| Image: Stainless Steel Receptacle 8D series       MOD N°         Infraction - by       MOD N°         Infraction - by       MOD N°         Stainless Steel Receptacle 8D series       Stainless Steel Receptacle 8D series         Image: Topic area       Northis to the property of SURAU         Image: Topic area       This document is the property of SURAU         Image: Topic area       Stainless Steel Receptacle 8D series         Image: Topic area       NPRDS / PROJECT         Image: Topic area       Stainless Steel Receptacle 8D series         Image: Topic area       Stain to be reproduced or communicated without permission         SOURIAU DRG N°       SHEET         8D717S99PC-C       2/2                                                                                                                                                                                                                                                                                                                                                                                                                                                                                                                                                                                                                                                                                                                                                                                                                                                                                                       | FACLE (T                                                                                                                                                                                                                      | YPE 7)      |               |                 |         |          |  |  |
| Image: Stainless Steel Receptacle 8D series       MOD N°         Infraction - by       MOD N°         Infraction - by       MOD N°         Stainless Steel Receptacle 8D series       Stainless Steel Receptacle 8D series         Image: Topic area       Northis to the property of SURAU         Image: Topic area       This document is the property of SURAU         Image: Topic area       Stainless Steel Receptacle 8D series         Image: Topic area       NPRDS / PROJECT         Image: Topic area       Stainless Steel Receptacle 8D series         Image: Topic area       Stain to be reproduced or communicated without permission         SOURIAU DRG N°       SHEET         8D717S99PC-C       2/2                                                                                                                                                                                                                                                                                                                                                                                                                                                                                                                                                                                                                                                                                                                                                                                                                                                                                                       |                                                                                                                                                                                                                               |             |               |                 |         |          |  |  |
| Nominal<br>30.73+0/-0.25<br>32.01+0.25/-0       3         Image: Deliver of the Products which does not comply with<br>cations issued by either of the Parties or by a third party<br>rofessional recommendation, technical notice.)       2         Image: Deliver of the Products which does not comply with<br>cations issued by either of the Parties or by a third party<br>rofessional recommendation, technical notice.)       2         Image: Deliver of the Parties or by a third party<br>rofessional recommendation, technical notice.)       2         Image: Deliver of the Parties or by a third party<br>rofessional recommendation, technical notice.)       2         Image: Deliver of the Parties or by a third party<br>rofessional recommendation, technical notice.)       2         Image: Deliver of the Parties or by a third party<br>rofessional recommendation, technical notice.)       2         Image: Deliver of the Parties of t                                                                                                                                                                                     |                                                                                                                                                                                                                               |             |               |                 |         | 4        |  |  |
| Nominal<br>30.73+0/-0.25<br>32.01+0.25/-0       3         Image: Deliver of the Products which does not comply with<br>cations issued by either of the Parties or by a third party<br>rofessional recommendation, technical notice.)       2         Image: Deliver of the Products which does not comply with<br>cations issued by either of the Parties or by a third party<br>rofessional recommendation, technical notice.)       2         Image: Deliver of the Parties or by a third party<br>rofessional recommendation, technical notice.)       2         Image: Deliver of the Parties or by a third party<br>rofessional recommendation, technical notice.)       2         Image: Deliver of the Parties or by a third party<br>rofessional recommendation, technical notice.)       2         Image: Deliver of the Parties or by a third party<br>rofessional recommendation, technical notice.)       2         Image: Deliver of the Parties of t                                                                                                                                                                                     |                                                                                                                                                                                                                               |             |               |                 |         |          |  |  |
| 30.73+0/-0.25       32.01+0.25/-0       3         J shall not be liable for any non-conformity or damage<br>o a use of the Products which does not comply with<br>cations issued by either of the Parties or by a third party<br>rofessional recommendation, technical notice.)       2 <u>Country</u> Jurisdiction & Control List<br><u>FR</u> Not Listed        2 <u>PN: 8D717S99PC</u> MOD N°          Iffication - by       MOD N°          Date: <u>Customer Drawing</u> Stainless Steel Receptacle 8D series <u>859</u> WW.SOURIAU.COM <u>This document is the property of SOURIAU</u> <u>it must not be reproduced or communicated without permission</u> SOURIAU DRG N° <u>SHEET</u> <u>2/2</u>                                                                                                                                                                                                                                                                                                                                                                                                                                                                                                                                                                                                                                                                                                                                                                                                                                                                                                                                                                                                                                                                                                                                                                                                                                                                                                                                                      | SC                                                                                                                                                                                                                            | >           |               |                 |         |          |  |  |
| 30.73+0/-0.25       32.01+0.25/-0       3         J shall not be liable for any non-conformity or damage<br>o a use of the Products which does not comply with<br>cations issued by either of the Parties or by a third party<br>rofessional recommendation, technical notice.)       2 <u>Country</u> Jurisdiction & Control List<br><u>FR</u> Not Listed        2 <u>PN: 8D717S99PC</u> MOD N°          Iffication - by       MOD N°          Date: <u>Customer Drawing</u> Stainless Steel Receptacle 8D series <u>859</u> WW.SOURIAU.COM <u>This document is the property of SOURIAU</u> <u>it must not be reproduced or communicated without permission</u> SOURIAU DRG N° <u>SHEET</u> <u>2/2</u>                                                                                                                                                                                                                                                                                                                                                                                                                                                                                                                                                                                                                                                                                                                                                                                                                                                                                                                                                                                                                                                                                                                                                                                                                                                                                                                                                      |                                                                                                                                                                                                                               |             |               |                 |         |          |  |  |
| 32.01+0.25/-0       3         D shall not be liable for any non-conformity or damage to a use of the Products which does not comply with cations issued by either of the Parties or by a third party rofessional recommendation, technical notice.)       2 <u>Country</u> Jurisdiction & Control List<br><u>FR</u> Not Listed        2                PN: 8D717S99PC        MOD N° <u>Jurisdiction &amp; Customer Drawing</u> MOD N°          Date: <u>Customer Drawing</u> MOD N°          Stainless Steel Receptacle 8D series <u>Sources</u> <u>Sources</u> <u>WW.SOURIAU.COM</u> <u>This document is the property of SOURIAU             it must not be reproduced or communicated without permission               <u>SHEET             2/2             </u> </u>                                                                                                                                                                                                                                                                                                                                                                                                                                                                                                                                                                                                                                                                                                                                                                                                                                                                                                                                                                                                                                                                                                                                                                                                                                                                                      |                                                                                                                                                                                                                               |             |               |                 |         |          |  |  |
| U shall not be liable for any non-conformity or damage<br>o a use of the Products which does not comply with<br>cations issued by either of the Parties or by a third party<br>rofessional recommendation, technical notice.)       2 <u>Country</u> Jurisdiction & Control List<br><u>FR</u> Not Listed        2 <u>PN: 8D717S99PC</u> MOD N°        2 <u>Infication - by</u> MOD N°               MOD N°          Date:              CUSTOMER DRAWING               MOD N°            Stainless Steel Receptacle 8D series               859               1                 WW.SOURIAU.COM               This document is the property of<br>SOURIAU DRG N°               SHEET<br>2/2                                                                                                                                                                                                                                                                                                                                                                                                                                                                                                                                                                                                                                                                                                                                                                                                                                                                                                                                                                                                                                                                                                                                                                                                                                                                                                                                                                    |                                                                                                                                                                                                                               |             |               |                 |         | 3        |  |  |
| a use of the Products which does not comply with cations issued by either of the Parties or by a third party rofessional recommendation, technical notice.)       2 <u>Country</u> Jurisdiction & Control List        2 <u>FR</u> Not Listed        2 <u>PN: 8D717S99PC</u> MOD N° <u>Infication - by</u> MOD N° <u>MOD N°          Date:              <u>Customer Drawing</u>               MOD N°          Stainless Steel Receptacle 8D series               <u>859</u>               1          WW.SOURIAU.COM              This document is the property of SOURIAU             it must not be reproduced or communicated without permission               SHEET               2/2    </u>                                                                                                                                                                                                                                                                                                                                                                                                                                                                                                                                                                                                                                                                                                                                                                                                                                                                                                                                                                                                                                                                                                                                                                                                                                                                                                                                                              | I                                                                                                                                                                                                                             | <i>i</i>    |               |                 |         |          |  |  |
| a use of the Products which does not comply with cations issued by either of the Parties or by a third party rofessional recommendation, technical notice.)       2 <u>Country</u> Jurisdiction & Control List        2 <u>FR</u> Not Listed        2 <u>PN: 8D717S99PC</u> MOD N° <u>Infication - by</u> MOD N° <u>MOD N°          Date:              <u>Customer Drawing</u>               MOD N°          Stainless Steel Receptacle 8D series               <u>859</u>               1          WW.SOURIAU.COM              This document is the property of SOURIAU             it must not be reproduced or communicated without permission               SHEET               2/2    </u>                                                                                                                                                                                                                                                                                                                                                                                                                                                                                                                                                                                                                                                                                                                                                                                                                                                                                                                                                                                                                                                                                                                                                                                                                                                                                                                                                              |                                                                                                                                                                                                                               |             |               |                 |         |          |  |  |
| a use of the Products which does not comply with cations issued by either of the Parties or by a third party rofessional recommendation, technical notice.)       2 <u>Country</u> Jurisdiction & Control List        2 <u>FR</u> Not Listed        2 <u>PN: 8D717S99PC</u> MOD N° <u>Infication - by</u> MOD N° <u>MOD N°          Date:              <u>Customer Drawing</u>               MOD N°          Stainless Steel Receptacle 8D series               <u>859</u>               1          WW.SOURIAU.COM              This document is the property of SOURIAU             it must not be reproduced or communicated without permission               SHEET               2/2    </u>                                                                                                                                                                                                                                                                                                                                                                                                                                                                                                                                                                                                                                                                                                                                                                                                                                                                                                                                                                                                                                                                                                                                                                                                                                                                                                                                                              |                                                                                                                                                                                                                               |             |               |                 |         |          |  |  |
| a use of the Products which does not comply with cations issued by either of the Parties or by a third party rofessional recommendation, technical notice.)       2 <u>Country</u> Jurisdiction & Control List        2 <u>FR</u> Not Listed        2 <u>PN: 8D717S99PC</u> MOD N° <u>Infication - by</u> MOD N° <u>MOD N°          Date:              <u>Customer Drawing</u>               MOD N°          Stainless Steel Receptacle 8D series               <u>859</u>               1          WW.SOURIAU.COM              This document is the property of SOURIAU             it must not be reproduced or communicated without permission               SHEET               2/2    </u>                                                                                                                                                                                                                                                                                                                                                                                                                                                                                                                                                                                                                                                                                                                                                                                                                                                                                                                                                                                                                                                                                                                                                                                                                                                                                                                                                              |                                                                                                                                                                                                                               |             |               |                 |         |          |  |  |
| a use of the Products which does not comply with cations issued by either of the Parties or by a third party rofessional recommendation, technical notice.)       2 <u>Country</u> Jurisdiction & Control List        2 <u>FR</u> Not Listed        2 <u>PN: 8D717S99PC</u> MOD N° <u>Infication - by</u> MOD N° <u>MOD N°          Date:              <u>Customer Drawing</u>               MOD N°          Stainless Steel Receptacle 8D series               <u>859</u>               1          WW.SOURIAU.COM              This document is the property of SOURIAU             it must not be reproduced or communicated without permission               SHEET               2/2    </u>                                                                                                                                                                                                                                                                                                                                                                                                                                                                                                                                                                                                                                                                                                                                                                                                                                                                                                                                                                                                                                                                                                                                                                                                                                                                                                                                                              |                                                                                                                                                                                                                               |             |               |                 |         |          |  |  |
| FR     Not Listed     2       PN: 8D717S99PC     MOD N°       lification - by     MOD N°       Date:     CUSTOMER DRAWING       Stainless Steel Receptacle 8D series       General linear<br>Tolerances:     NPRDS / PROJECT       ±     859       WW.SOURIAU.COM     This document is the property of<br>SOURIAU<br>it must not be reproduced or<br>communicated without permission       SOURIAU DRG N°<br>8D717S99PC-C     SHEET<br>2/2                                                                                                                                                                                                                                                                                                                                                                                                                                                                                                                                                                                                                                                                                                                                                                                                                                                                                                                                                                                                                                                                                                                                                                                                                                                                                                                                                                                                                                                                                                                                                                                                                   | J shall not be liable for any non-conformity or damage<br>o a use of the Products which does not comply with<br>cations issued by either of the Parties or by a third party<br>rofessional recommendation, technical notice.) |             |               |                 |         |          |  |  |
| FR     Not Listed     2       PN: 8D717S99PC     MOD N°       lification - by     MOD N°       Date:     CUSTOMER DRAWING       Stainless Steel Receptacle 8D series       General linear<br>Tolerances:     NPRDS / PROJECT       ±     859       WW.SOURIAU.COM     This document is the property of<br>SOURIAU<br>it must not be reproduced or<br>communicated without permission       SOURIAU DRG N°<br>8D717S99PC-C     SHEET<br>2/2                                                                                                                                                                                                                                                                                                                                                                                                                                                                                                                                                                                                                                                                                                                                                                                                                                                                                                                                                                                                                                                                                                                                                                                                                                                                                                                                                                                                                                                                                                                                                                                                                   |                                                                                                                                                                                                                               | Cou         | ntry Jurisd   | iction & Contro | ol List |          |  |  |
| Infication - by       MOD N°         Date:       CUSTOMER DRAWING         Stainless Steel Receptacle 8D series       Stainless Steel Receptacle 8D series         General linear<br>Tolerances:       NPRDS / PROJECT         ±       859         WW.SOURIAU.COM       This document is the property of SOURIAU it must not be reproduced or communicated without permission         SOURIAU DRG N°<br>8D717S99PC-C       SHEET 2/2                                                                                                                                                                                                                                                                                                                                                                                                                                                                                                                                                                                                                                                                                                                                                                                                                                                                                                                                                                                                                                                                                                                                                                                                                                                                                                                                                                                                                                                                                                                                                                                                                          |                                                                                                                                                                                                                               |             | -             |                 |         | 2        |  |  |
| CUSTOMER DRAWING         Stainless Steel Receptacle 8D series         General linear<br>Tolerances:       NPRDS / PROJECT         ±       859         WW.SOURIAU.COM       This document is the property of<br>SOURIAU<br>it must not be reproduced or<br>communicated without permission       SHEET         SOURIAU DRG N°<br>8D717S99PC-C       SHEET       2/2                                                                                                                                                                                                                                                                                                                                                                                                                                                                                                                                                                                                                                                                                                                                                                                                                                                                                                                                                                                                                                                                                                                                                                                                                                                                                                                                                                                                                                                                                                                                                                                                                                                                                           | F                                                                                                                                                                                                                             | PN: 8D71    | 7S99PC        |                 |         |          |  |  |
| CUSTOMER DRAWING         Stainless Steel Receptacle 8D series         General linear<br>Tolerances:       NPRDS / PROJECT         ±       859         WW.SOURIAU.COM       This document is the property of<br>SOURIAU<br>it must not be reproduced or<br>communicated without permission       SHEET         SOURIAU DRG N°<br>8D717S99PC-C       SHEET       2/2                                                                                                                                                                                                                                                                                                                                                                                                                                                                                                                                                                                                                                                                                                                                                                                                                                                                                                                                                                                                                                                                                                                                                                                                                                                                                                                                                                                                                                                                                                                                                                                                                                                                                           |                                                                                                                                                                                                                               |             |               |                 |         | _        |  |  |
| CUSTOMER DRAWING         Stainless Steel Receptacle 8D series         General linear<br>Tolerances:       NPRDS / PROJECT         ±       859         WW.SOURIAU.COM       This document is the property of<br>SOURIAU<br>it must not be reproduced or<br>communicated without permission       SHEET         SOURIAU DRG N°<br>8D717S99PC-C       SHEET       2/2                                                                                                                                                                                                                                                                                                                                                                                                                                                                                                                                                                                                                                                                                                                                                                                                                                                                                                                                                                                                                                                                                                                                                                                                                                                                                                                                                                                                                                                                                                                                                                                                                                                                                           |                                                                                                                                                                                                                               |             |               |                 |         |          |  |  |
| Stainless Steel Receptacle 8D series         General linear<br>Tolerances:       NPRDS / PROJECT         ±       859         WW.SOURIAU.COM       This document is the property of<br>SOURIAU<br>it must not be reproduced or<br>communicated without permission         SOURIAU DRG N°<br>8D717S99PC-C       SHEET<br>2/2                                                                                                                                                                                                                                                                                                                                                                                                                                                                                                                                                                                                                                                                                                                                                                                                                                                                                                                                                                                                                                                                                                                                                                                                                                                                                                                                                                                                                                                                                                                                                                                                                                                                                                                                   |                                                                                                                                                                                                                               | on - by     |               | CHICTON SEE     |         | <b>_</b> |  |  |
| General linear<br>Tolerances:<br>±       NPRDS / PROJECT         WW.SOURIAU.COM       859         This document is the property of<br>SOURIAU<br>it must not be reproduced or<br>communicated without permission         SOURIAU DRG N°<br>8D717S99PC-C       SHEET<br>2/2                                                                                                                                                                                                                                                                                                                                                                                                                                                                                                                                                                                                                                                                                                                                                                                                                                                                                                                                                                                                                                                                                                                                                                                                                                                                                                                                                                                                                                                                                                                                                                                                                                                                                                                                                                                   | Date:                                                                                                                                                                                                                         |             |               | CUSIOMER        | UKAWING | _        |  |  |
| Tolerances:     859       ±     This document is the property of SOURIAU it must not be reproduced or communicated without permission       SOURIAU DRG N°     SHEET 2/2                                                                                                                                                                                                                                                                                                                                                                                                                                                                                                                                                                                                                                                                                                                                                                                                                                                                                                                                                                                                                                                                                                                                                                                                                                                                                                                                                                                                                                                                                                                                                                                                                                                                                                                                                                                                                                                                                     |                                                                                                                                                                                                                               | Stainless S | Steel Recepta | cle 8D ser      | ies     |          |  |  |
| ±     859       This document is the property of SOURIAU       SOURIAU.COM       It must not be reproduced or communicated without permission       SOURIAU DRG N°       SHEET       8D717S99PC-C     2/2                                                                                                                                                                                                                                                                                                                                                                                                                                                                                                                                                                                                                                                                                                                                                                                                                                                                                                                                                                                                                                                                                                                                                                                                                                                                                                                                                                                                                                                                                                                                                                                                                                                                                                                                                                                                                                                    |                                                                                                                                                                                                                               |             | r             | NPRDS / P       | PROJECT |          |  |  |
| SOURIAU.COM       SOURIAU<br>it must not be reproduced or<br>communicated without permission         SOURIAU DRG N°<br>8D717S99PC-C       SHEET<br>2/2                                                                                                                                                                                                                                                                                                                                                                                                                                                                                                                                                                                                                                                                                                                                                                                                                                                                                                                                                                                                                                                                                                                                                                                                                                                                                                                                                                                                                                                                                                                                                                                                                                                                                                                                                                                                                                                                                                       | t                                                                                                                                                                                                                             |             |               | 85              | 9       | 1        |  |  |
| 8D717S99PC-C 2/2                                                                                                                                                                                                                                                                                                                                                                                                                                                                                                                                                                                                                                                                                                                                                                                                                                                                                                                                                                                                                                                                                                                                                                                                                                                                                                                                                                                                                                                                                                                                                                                                                                                                                                                                                                                                                                                                                                                                                                                                                                             | This document is the property of         SOURIAU.COM         it must not be reproduced or                                                                                                                                     |             |               |                 |         |          |  |  |
| 8D717S99PC-C 2/2                                                                                                                                                                                                                                                                                                                                                                                                                                                                                                                                                                                                                                                                                                                                                                                                                                                                                                                                                                                                                                                                                                                                                                                                                                                                                                                                                                                                                                                                                                                                                                                                                                                                                                                                                                                                                                                                                                                                                                                                                                             |                                                                                                                                                                                                                               |             |               |                 |         | -        |  |  |
|                                                                                                                                                                                                                                                                                                                                                                                                                                                                                                                                                                                                                                                                                                                                                                                                                                                                                                                                                                                                                                                                                                                                                                                                                                                                                                                                                                                                                                                                                                                                                                                                                                                                                                                                                                                                                                                                                                                                                                                                                                                              |                                                                                                                                                                                                                               |             |               |                 | 2/2     |          |  |  |
|                                                                                                                                                                                                                                                                                                                                                                                                                                                                                                                                                                                                                                                                                                                                                                                                                                                                                                                                                                                                                                                                                                                                                                                                                                                                                                                                                                                                                                                                                                                                                                                                                                                                                                                                                                                                                                                                                                                                                                                                                                                              | С                                                                                                                                                                                                                             |             |               |                 | Α       |          |  |  |
|                                                                                                                                                                                                                                                                                                                                                                                                                                                                                                                                                                                                                                                                                                                                                                                                                                                                                                                                                                                                                                                                                                                                                                                                                                                                                                                                                                                                                                                                                                                                                                                                                                                                                                                                                                                                                                                                                                                                                                                                                                                              | ~                                                                                                                                                                                                                             | I           |               | I               |         |          |  |  |