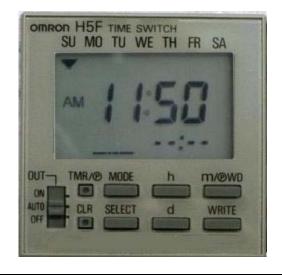

H5F Daily Time Switch Receives LCD Display Modification

Effective with **January 2012 production**, the LCD display on H5F Digital Daily Time Switches changes from a bluish color to a yellowish color. This is due to a change in the display supplier.

No operational changes are involved.



#### **Affected Models**

| Model  | Specifications          |                                 |
|--------|-------------------------|---------------------------------|
| H5F-B  | 100 to 240VAC (50/60Hz) | Flush mounting                  |
| H5F-FB | 100 to 240VAC (50/60Hz) | Surface mounting                |
| H5F-KB | 100 to 240VAC (50/60Hz) | Surface mounting/track mounting |

## Before the change



## After the change

#### LCD display color is bluish.



#### The LCD display changes to yellowish.