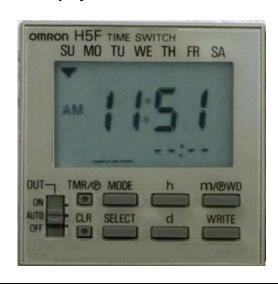

E: February 2012 TYPE: Modification Notice

# H5F Daily Time Switch Receives LCD Display Modification

Effective with **January 2012 production**, the LCD display on H5F Digital Daily Time Switches changes from a bluish color to a yellowish color. This is due to a change in the display supplier.

No operational changes are involved.



#### **Affected Models**

| Model  | Specifications          |                                 |
|--------|-------------------------|---------------------------------|
| H5F-B  | 100 to 240VAC (50/60Hz) | Flush mounting                  |
| H5F-FB | 100 to 240VAC (50/60Hz) | Surface mounting                |
| H5F-KB | 100 to 240VAC (50/60Hz) | Surface mounting/track mounting |

## Before the change



## After the change

#### LCD display color is bluish.



#### The LCD display changes to yellowish.