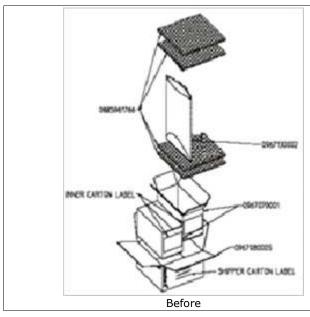

The purpose of this letter is to inform you that to improve the packing quality and improve the Volumetric Penalty, change of packing method will be implemented on Series# 31402,31403,31404,34975,34977 connectors. We will only change the packing method and not change the SPQ. Please refer to attached file for implement date, method of identification and customer part

| Part Numbers Affected                                                  | Please refer to CustomerPartList.csv attached to e-mail message. |  |
|------------------------------------------------------------------------|------------------------------------------------------------------|--|
| Reason For Short Notice Exception                                      | Not Applicable                                                   |  |
| Assessment Of Change (How Product Will Be Qualified & Validated)       | Drop test                                                        |  |
| Internal Molex Qualification Date (Planned Date Information Available) | February 21, 2014                                                |  |
| Sample Availability Date<br>(Changed Part)                             | February 28, 2014                                                |  |
| Date of Implementation                                                 | September 21, 2014                                               |  |
| Method of Identifying Change                                           | The height of carton is change from 212mm to 165mm               |  |
| Recommended Replacement Parts                                          |                                                                  |  |
| Last Time Buy Date for Obsolete Parts                                  |                                                                  |  |
| Last Time Ship Date for Obsolete Parts                                 |                                                                  |  |