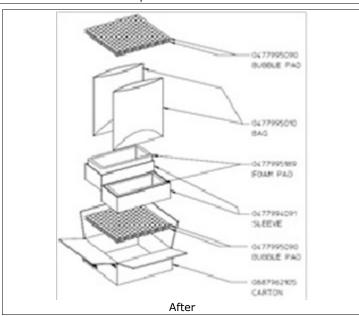

The purpose of this letter is to inform you that to improve the packing quality and improve the Volumetric Penalty, change of packing method will be implemented on Series# 31402,31403,31404,34975,34977 connectors. We will only change the packing method and not change the SPQ. Please refer to attached file for implement date, method of identification and customer part

| Part Numbers Affected                                                  | Please refer to CustomerPartList.csv attached to e-mail message. |  |
|------------------------------------------------------------------------|------------------------------------------------------------------|--|
| Reason For Short Notice Exception                                      | Not Applicable                                                   |  |
| Assessment Of Change (How Product Will Be Qualified & Validated)       | Drop test                                                        |  |
| Internal Molex Qualification Date (Planned Date Information Available) | February 21, 2014                                                |  |
| Sample Availability Date<br>(Changed Part)                             | February 28, 2014                                                |  |
| Date of Implementation                                                 | September 21, 2014                                               |  |
| Method of Identifying Change                                           | The height of carton is change from 212mm to 165mm               |  |
| Recommended Replacement Parts                                          |                                                                  |  |
| Last Time Buy Date for Obsolete Parts                                  |                                                                  |  |
| Last Time Ship Date for Obsolete Parts                                 |                                                                  |  |