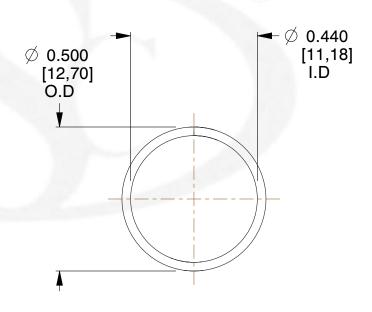

## **NOTES:**

1. Material : Music Wire 2. Finish : Glod Irridite

3. Ends: Closed

4. Total Coils: 10.000

5. Sugg. Max. Deflection: 0.180 (in) 6. Sugg. Max. Load: 2.300 (lbs)

7. All Drawing Dimensions are in Inches [mm]