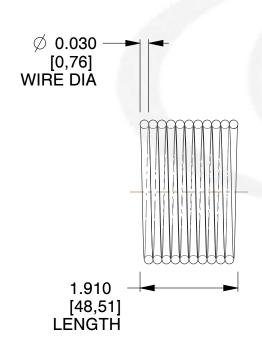

## **NOTES:**

1. Material : Music Wire 2. Finish : Glod Irridite

3. Ends: Closed

4. Total Coils: 10.000

5. Sugg. Max. Deflection: 0.180 (in) 6. Sugg. Max. Load: 2.300 (lbs)

7. All Drawing Dimensions are in Inches [mm]