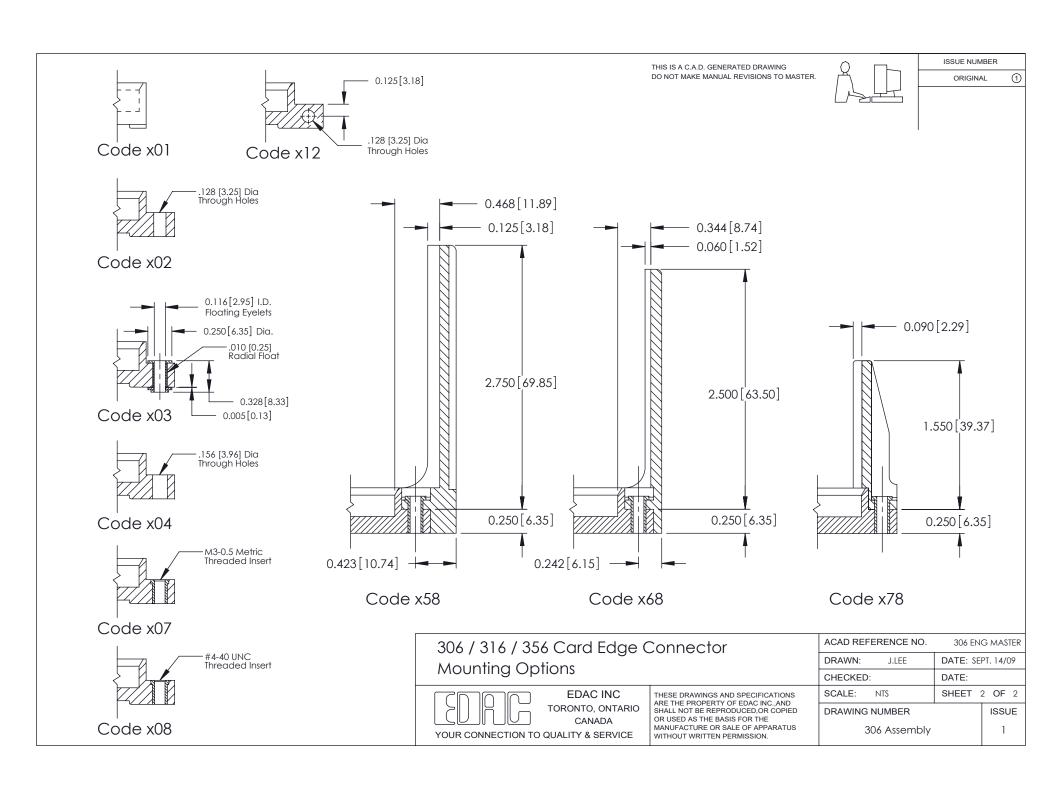

| Mounting Option  178-In-Line Card Guides  400-Wire Hole .08 .156 [3.96] Contact |  | 7x.015(2.21x0.38) - Tail LG.=.282(7.16)<br>et Spacing with Single Centreline Row | THIS IS A C.A.D. GENERATED DRAWING<br>DO NOT MAKE MANUAL REVISIONS TO MASTER |                                                               | ORIGINA                |                     |             |
|---------------------------------------------------------------------------------|--|----------------------------------------------------------------------------------|------------------------------------------------------------------------------|---------------------------------------------------------------|------------------------|---------------------|-------------|
|                                                                                 |  | 3.908[99.26]<br>4.054[102.97]<br>4.340[110.24]                                   |                                                                              | .96]                                                          |                        |                     |             |
|                                                                                 |  |                                                                                  |                                                                              |                                                               | 0.295 [7.49]           | Card Slot           | SECTION A-A |
| 0.460[11.68]<br>0.250[6.35]-                                                    |  | 4.650[118.11]———                                                                 |                                                                              |                                                               | Po                     | 0.165[<br>int of Co |             |
|                                                                                 |  | 306 / 316 / 356 Card Edge                                                        | ACAD REFERENCE NO.  DRAWN: J.LEE                                             | 306 EN                                                        | IG MASTER<br>PT. 14/09 |                     |             |
| See Accompanying Pages for:  Mounting Options                                   |  |                                                                                  | Part Number: 306-024-400-178                                                 |                                                               | CHECKED:               | DATE:               |             |
|                                                                                 |  |                                                                                  | EDAC INC TORONTO, ONTARIO                                                    | OR USED AS THE BASIS FOR THE MANUFACTURE OR SALE OF APPARATUS | SCALE: NTS             | SHEET               | 1 OF 2      |
|                                                                                 |  | DRAWING NUMBER                                                                   |                                                                              |                                                               | <u>'</u>               | ISSUE               |             |
|                                                                                 |  |                                                                                  | YOUR CONNECTION TO QUALITY & SERVICE                                         |                                                               | 306 Assembly           | ,                   | 1           |