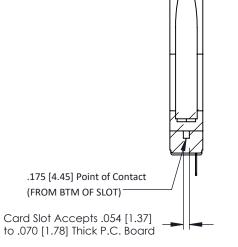

**Contact Detail** 

PC Tail .046x.014(1.17x0.36) - Tail LG=.213(5.41) .156 [3.96] Contact Spacing x .200 [5.08] Row Spacing THIS IS A C.A.D. GENERATED DRAWING DO NOT MAKE MANUAL REVISIONS TO MASTER.

ISSUE NUMBER

ORIGINAL

SECTION A-A

**See Accompanying Pages for:** 

- **Contact Bend Details**
- **Mounting Options**

307 / 357 Card Edge Connector Part Number: 307-012-421-178

YOUR CONNECTION TO QUALITY & SERVICE

**EDAC INC** TORONTO, ONTARIO CANADA