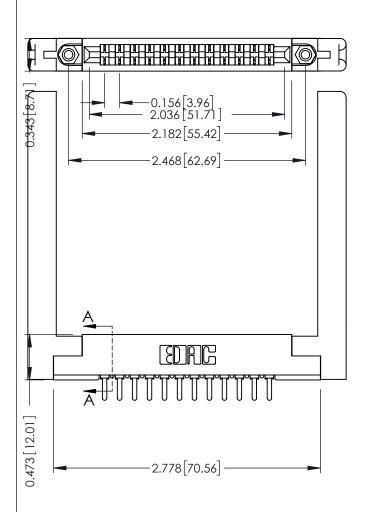

**Contact Detail** 

PC Tail .046x.014(1.17x0.36) - Tail LG=.213(5.41) .156 [3.96] Contact Spacing x .200 [5.08] Row Spacing THIS IS A C.A.D. GENERATED DRAWING DO NOT MAKE MANUAL REVISIONS TO MASTER.

ISSUE NUMBER

ORIGINAL

SECTION A-A

**See Accompanying Pages for:** 

- **Contact Bend Details**
- **Mounting Options**

307 / 357 Card Edge Connector Part Number: 307-012-421-178

YOUR CONNECTION TO QUALITY & SERVICE

**EDAC INC** TORONTO, ONTARIO CANADA