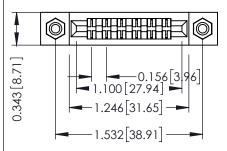

Mounting Option
#4-40 Unified Threaded Inserts

**Contact Detail** 

Extender Board Bend (Code 420 Contacts)
.156 [3.96] Contact Spacing x .200 [5.08] Row Spacing

THIS IS A C.A.D. GENERATED DRAWING DO NOT MAKE MANUAL REVISIONS TO MAS