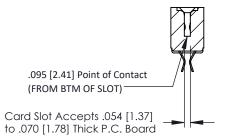

Mounting Option
#4-40 Unified Threaded Inserts

**Contact Detail** 

Extender Board Bend (Code 420 Contacts)
.156 [3.96] Contact Spacing x .200 [5.08] Row Spacing

THIS IS A C.A.D. GENERATED DRAWING DO NOT MAKE MANUAL REVISIONS TO MAS