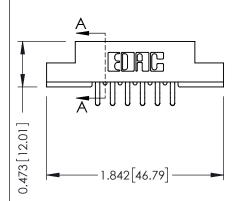

## **See Accompanying Pages for:**

- Contact Bend Details
- Mounting Options

SECTION A-A

307 ENG MASTER
DATE: AUG. 11/09

SHEET 1 OF 3

J.LEE

307 Assembly

NTS