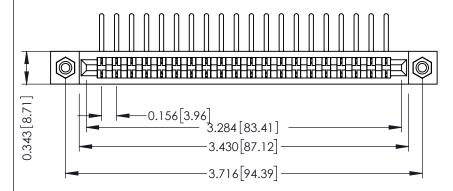

**Mounting Option** #4-40 Unified Threaded Inserts **Contact Detail** 

90 Degree Bend (Code 441 Contacts)

.156 [3.96] Contact Spacing x .200 [5.08] Row Spacing

THIS IS A C.A.D. GENERATED DRAWING DO NOT MAKE MANUAL REVISIONS TO MASTER.

307 / 357 Card Edge Connector Part Number: 307-020-457-108

**EDAC INC** TORONTO, ONTARIO CANADA

THESE DRAWINGS AND SPECIFICATIONS ARE THE PROPERTY OF EDAC INC., AND SHALL NOT BE REPRODUCED, OR COPIED OR USED AS THE BASIS FOR THE MANUFACTURE OR SALE OF APPARATUS WITHOUT WRITTEN PERMISSION.

| ACAD REFERENCE NO. | 307 ENG MASTER   |
|--------------------|------------------|
| DRAWN: J.LEE       | DATE: AUG. 11/09 |
| CHECKED:           | DATE:            |
| SCALE: NTS         | SHEET 1 OF 3     |
| DRAWING NUMBER     | ISSUE            |
| 307 Assembly       | 1                |