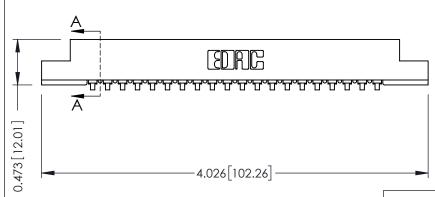

## SECTION A-A

.175 [4.45] Point of Contact (FROM BTM OF SLOT) Card Slot Accepts .054 [1.37] to .070 [1.78] Thick P.C. Board

**See Accompanying Pages for:** 

- **Contact Bend Details**
- **Mounting Options**