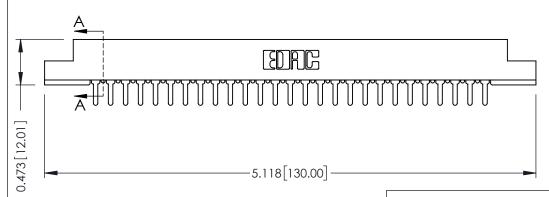

## SECTION A-A

.175 [4.45] Point of Contact (FROM BTM OF SLOT) Card Slot Accepts .054 [1.37] to .070 [1.78] Thick P.C. Board

**See Accompanying Pages for:** 

- **Contact Bend Details**
- **Mounting Options**

307 / 357 Card Edge Connector Part Number: 307-027-425-107

**EDAC INC** TORONTO, ONTARIO CANADA

THESE DRAWINGS AND SPECIFICATIONS ARE THE PROPERTY OF EDAC INC.,AND SHALL NOT BE REPRODUCED, OR COPIED OR USED AS THE BASIS FOR THE MANUFACTURE OR SALE OF APPARATUS WITHOUT WRITTEN PERMISSION.