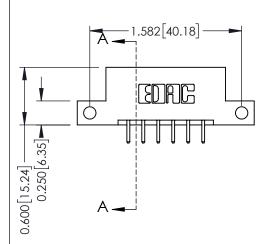

## **Mounting Option**

12-.128 (3.25) Dia. Side Mounting Holes

520-P.C. Tail .030x.018(0.76x0.46) - Tail LG=.175(4.45) .156 [3.96] Contact Spacing x .200 [5.08] Row Spacing

THIS IS A C.A.D. GENERATED DRAWING DO NOT MAKE MANUAL REVISIONS TO MASTER.

## **See Accompanying Pages for:**

- **Contact Bend Details**
- **Mounting Options**

| 337 / 387 Series Card Edge Connector |
|--------------------------------------|
| Part Number: 337-012-520-212         |