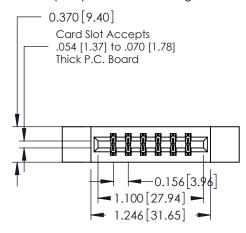

## **See Accompanying Pages for:**

- **Contact Bend Details**
- **Mounting Options**

| 337 / 387 Series Card Edge Connector |
|--------------------------------------|
| Part Number: 337-012-520-212         |