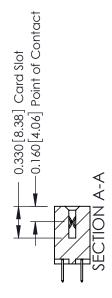

## **See Accompanying Pages for:**

- **Contact Bend Details**
- **Mounting Options**

| 337 / 387 Series Card Edge Connector |
|--------------------------------------|
| Part Number: 337-012-520-212         |