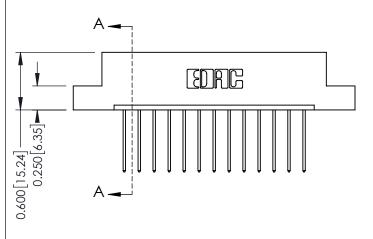

## **Mounting Option** 08-#4-40 Unified Threaded Inserts - 0.370[9.40] Card Slot Accepts .054 [1.37] to .070 [1.78] Thick P.C. Board -0.156[3.96] 2.192[55.68]

2.338 [59.39]

**Contact Detail** 542-Wire Wrap .025 Sq.(0.64 Sq.) - Tail LG=.645(16.38) .156 [3.96] Contact Spacing x .200 [5.08] Row Spacing

THIS IS A C.A.D. GENERATED DRAWING DO NOT MAKE MANUAL REVISIONS TO MASTER.

ISSUE NUMBER ORIGINAL

1

**See Accompanying Pages for:** 

- **Contact Bend Details**
- **Mounting Options**

| 337 / 387 Series Card Edge Connector |
|--------------------------------------|
| Part Number: 337-013-542-108         |