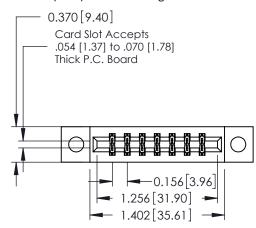

## **See Accompanying Pages for:**

- **Contact Bend Details**
- **Mounting Options**

| 337 / 387 Series Card Edge Connector |
|--------------------------------------|
| Part Number: 337-014-560-804         |