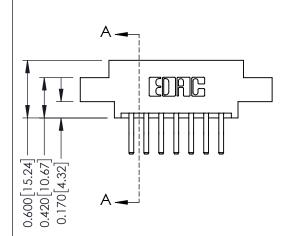

## **Mounting Option**

04-.156 (3.96) Dia. Mounting Holes



## **Contact Detail**

560-Extender Board Bend (Code 523 Contacts) .156 [3.96] Contact Spacing x .200 [5.08] Row Spacing

THIS IS A C.A.D. GENERATED DRAWING DO NOT MAKE MANUAL REVISIONS TO MASTER.



ISSUE NUMBER

ORIGINAL

1





## **See Accompanying Pages for:**

- **Contact Bend Details**
- **Mounting Options**

| 337 / 387 Series Card Edge Connector |
|--------------------------------------|
| Part Number: 337-014-560-804         |



**EDAC INC** TORONTO, ONTARIO CANADA

THESE DRAWINGS AND SPECIFICATIONS ARE THE PROPERTY OF EDAC INC., AND SHALL NOT BE REPRODUCED, OR COPIED OR USED AS THE BASIS FOR THE MANUFACTURE OR SALE OF APPARATUS WITHOUT WRITTEN PERMISSION.

| ACAD REFERENCE NO. | AD REFERENCE NO. 337 ENG MASTE |  |  |
|--------------------|--------------------------------|--|--|
| DRAWN: J.LEE       | DATE: OCT. 06/09               |  |  |
| CHECKED:           | DATE:                          |  |  |
| SCALE: NTS         | SHEET 1 OF 3                   |  |  |
| DRAWING NUMBER     | ISSUE