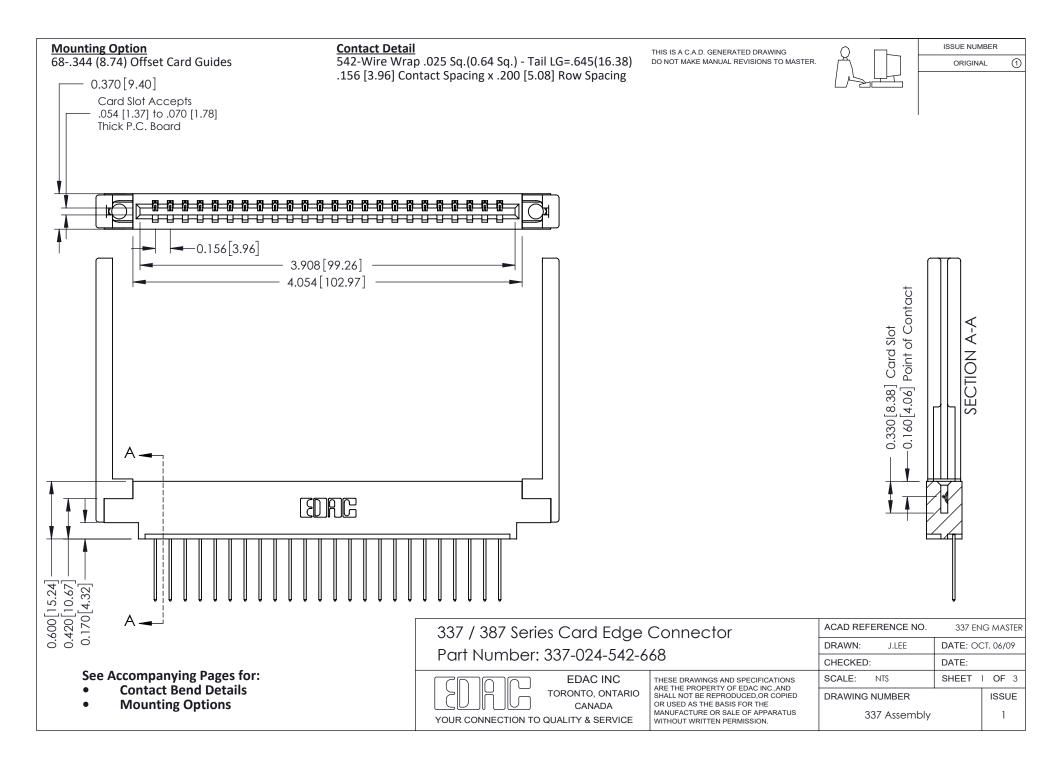

ISSUE NUMBER

ORIGINAL

1



| 337 / 387 Series Card Edge Connector<br>Contact Bend Detail           |                                                                                                                                                                                                  | ACAD REFERENCE NO. 337 E |                  | G MASTER      |
|-----------------------------------------------------------------------|--------------------------------------------------------------------------------------------------------------------------------------------------------------------------------------------------|--------------------------|------------------|---------------|
|                                                                       |