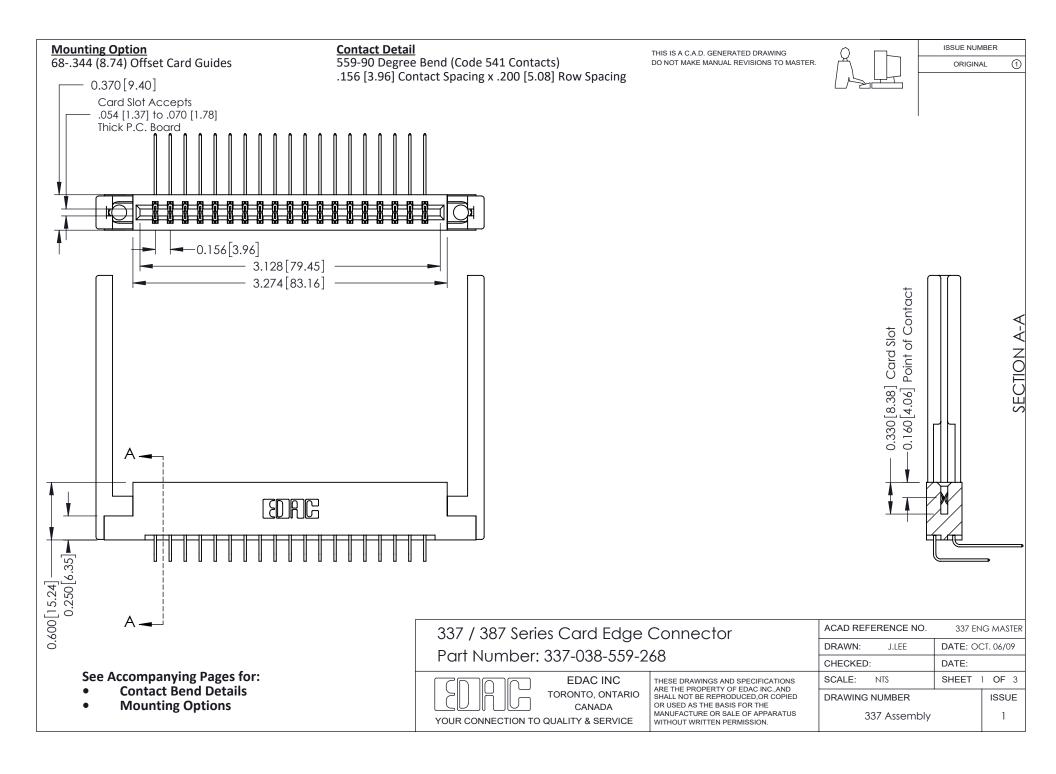

ISSUE NUMBER

ORIGINAL

1



| 337 / 387 Series Card Edge Connector<br>Contact Bend Detail           |                                                                                                                                                                                                  | ACAD REFERENCE NO. 337 E |                  | G MASTER      |
|-----------------------------------------------------------------------|--------------------------------------------------------------------------------------------------------------------------------------------------------------------------------------------------|--------------------------|------------------|---------------|
|                                                                       |