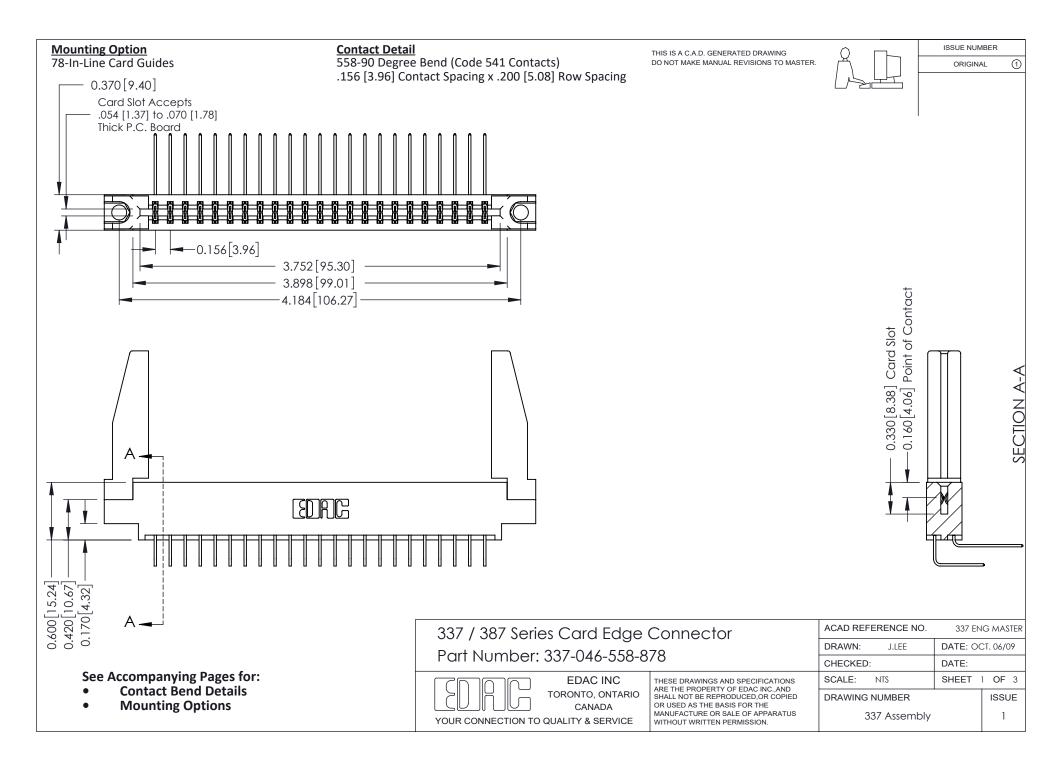

ISSUE NUMBER

ORIGINAL

1



| 337 / 387 Series Card Edge Connector<br>Contact Bend Detail           |                                                                                                                                                                                                  | ACAD REFERENCE NO. 337 E |                  | G MASTER      |
|-----------------------------------------------------------------------|--------------------------------------------------------------------------------------------------------------------------------------------------------------------------------------------------|--------------------------|------------------|---------------|
|                                                                       |